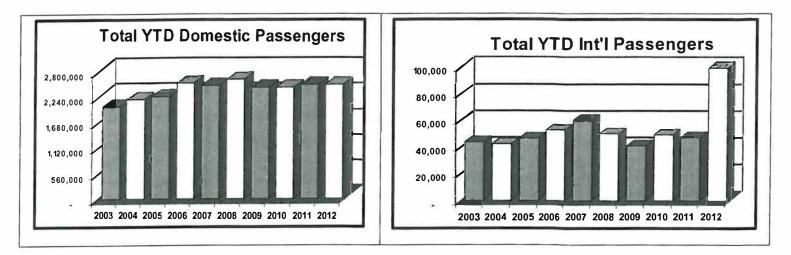

# April Y-T-D Total SAT Passengers up 2.5% over 2012 Y-T-D International Passengers up 126.5% through April 2012

For calendar year-to-date (YTD) through April 2012, San Antonio International Airport (SAT) passenger counts totaled 2,590,743, and are ahead of the same period in 2011 by 2.5%. Through April 2012, domestic passengers are .10% ahead of 2011 while international passengers are 126.5% above 2011 counts.

For the month of April 2012, total SAT boarding passenger counts (341,161) are up 1.0% and total enplaned and deplaned passenger figures (675,051) are up .5%. During April 2012, domestic passenger statistics (646,285) were down 1.7% while international passenger numbers (28,766) were up 105.5%. The large international passenger increase was primarily due to increased seats in the SAT market as a result of new Mexican-based airlines entering the market in late 2011.

## San Antonio International Airport Passenger & Air Cargo Activity Summary Report April 2012 & Year-To-Date

|                                    | Month      | Month      |         | YTD        | YTD        |         |
|------------------------------------|------------|------------|---------|------------|------------|---------|
| ACTIVITY                           | 2011       | 2012       | % CHG   | 2011       | 2012       | %CHG    |
| PASSENGERS                         |            |            |         |            |            |         |
| TOTAL DOMESTIC ENPLANEMENTS        | 331,107    | 326,453    | -1.41%  | 1,233,513  | 1,234,237  | 0.06%   |
| TOTAL DOMESTIC DEPLANEMENTS        | 326,475    | 319,832    | -2.03%  | 1,248,011  | 1,249,697  | 0.149   |
| TOTAL DOMESTIC PASSENGERS          | 657,582    | 646,285    | -1.72%  | 2,481,524  | 2,483,934  | 0.109   |
| TOTAL INT'L ENPLANEMENTS           | 6,825      | 14,708     | 115.50% | 22,186     | 52,744     | 137.749 |
| TOTAL INT'L DEPLANEMENTS           | 7,171      | 14,058     | 96.04%  | 24,969     | 54,065     | 116.539 |
| TOTAL INT'L PASSENGERS             | 13,996     | 28,766     | 105.53% | 47,155     | 106,809    | 126.519 |
| GRAND TOTAL ALL PASSENGERS         | 671,578    | 675,051    | 0.52%   | 2,528,679  | 2,590,743  | 2.45%   |
| AIR CARGO IN POUNDS                |            |            |         |            |            |         |
| TOTAL DOMESTIC FREIGHT ENPLANED    | 7,046,347  | 5,790,360  | -17.82% | 27,724,056 | 23,866,716 | -13.91% |
| TOTAL DOMESTIC FREIGHT DEPLANED    | 8,636,568  | 8,234,389  | -4.66%  | 38,202,195 | 34,266,906 | -10.30% |
| TOTAL DOMESTIC FREIGHT             | 15,682,915 | 14,024,749 | -10.57% | 65,926,251 | 58,133,622 | -11.82% |
| TOTAL INT'L FREIGHT ENPLANED       | 432,369    | 727,663    | 68.30%  | 1,409,406  | 2,986,298  | 111.88% |
| TOTAL INT'L FREIGHT DEPLANED       | 385,449    | 344,575    | -10.60% | 1,236,559  | 1,765,955  | 42.81%  |
| TOTAL INT'L FREIGHT                | 817,818    | 1,072,238  | 31.11%  | 2,645,965  | 4,752,253  | 79.60%  |
| TOTAL ALL DOMESTIC & INT'L FREIGHT | 16,500,733 | 15,096,987 | -8.51%  | 68,572,216 | 62,885,875 | -8.29%  |
| TOTAL MAIL ENPLANED                | 2,497,245  | 2,403,687  | -3.75%  | 10,042,169 | 10,162,309 | 1.20%   |
| TOTAL MAIL DEPLANED                | 3,186,888  | 3,037,475  | -4.69%  | 12,628,729 | 13,088,416 | 3.64%   |
| TOTAL MAIL                         | 5,684,133  | 5,441,162  | -4.27%  | 22,670,898 | 23,250,725 | 2.56%   |
| GRAND TOTAL MAIL & FREIGHT         | 22,184,866 | 20,538,149 | -7.42%  | 91,243,114 | 86,136,600 | -5.60%  |