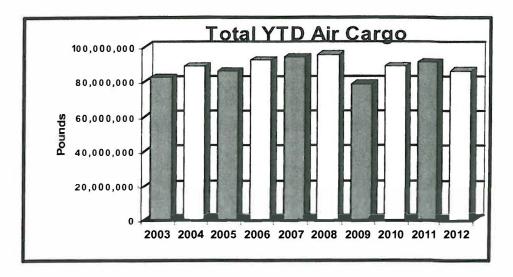

Through April 2012, calendar YTD total air cargo (86,136,600 pounds), which includes both freight and mail, was down by 5.6% when compared to the same period in 2011.

For additional information, contact Barbara Prossen, A.A.E. at (210) 207-3459.

## San Antonio International Airport Passenger & Air Cargo Activity Summary Report April 2012 & Year-To-Date

|                                    | Month      | Month      |         | YTD        | YTD        |         |
|------------------------------------|------------|------------|---------|------------|------------|---------|
| ACTIVITY                           | 2011       | 2012       | % CHG   | 2011       | 2012       | %CHG    |
| PASSENGERS                         |            |            |         |            |            |         |
| TOTAL DOMESTIC ENPLANEMENTS        | 331,107    | 326,453    | -1.41%  | 1,233,513  | 1,234,237  | 0.06%   |
| TOTAL DOMESTIC DEPLANEMENTS        | 326,475    | 319,832    | -2.03%  | 1,248,011  | 1,249,697  | 0.149   |
| TOTAL DOMESTIC PASSENGERS          | 657,582    | 646,285    | -1.72%  | 2,481,524  | 2,483,934  | 0.109   |
| TOTAL INT'L ENPLANEMENTS           | 6,825      | 14,708     | 115.50% | 22,186     | 52,744     | 137.749 |
| TOTAL INT'L DEPLANEMENTS           | 7,171      | 14,058     | 96.04%  | 24,969     | 54,065     | 116.539 |
| TOTAL INT'L PASSENGERS             | 13,996     | 28,766     | 105.53% | 47,155     | 106,809    | 126.519 |
| GRAND TOTAL ALL PASSENGERS         | 671,578    | 675,051    | 0.52%   | 2,528,679  | 2,590,743  | 2.45%   |
| AIR CARGO IN POUNDS                |            |            |         |            |            |         |
| TOTAL DOMESTIC FREIGHT ENPLANED    | 7,046,347  | 5,790,360  | -17.82% | 27,724,056 | 23,866,716 | -13.91% |
| TOTAL DOMESTIC FREIGHT DEPLANED    | 8,636,568  | 8,234,389  | -4.66%  | 38,202,195 | 34,266,906 | -10.30% |
| TOTAL DOMESTIC FREIGHT             | 15,682,915 | 14,024,749 | -10.57% | 65,926,251 | 58,133,622 | -11.82% |
| TOTAL INT'L FREIGHT ENPLANED       | 432,369    | 727,663    | 68.30%  | 1,409,406  | 2,986,298  | 111.88% |
| TOTAL INT'L FREIGHT DEPLANED       | 385,449    | 344,575    | -10.60% | 1,236,559  | 1,765,955  | 42.81%  |
| TOTAL INT'L FREIGHT                | 817,818    | 1,072,238  | 31.11%  | 2,645,965  | 4,752,253  | 79.60%  |
| TOTAL ALL DOMESTIC & INT'L FREIGHT | 16,500,733 | 15,096,987 | -8.51%  | 68,572,216 | 62,885,875 | -8.29%  |
| TOTAL MAIL ENPLANED                | 2,497,245  | 2,403,687  | -3.75%  | 10,042,169 | 10,162,309 | 1.20%   |
| TOTAL MAIL DEPLANED                | 3,186,888  | 3,037,475  | -4.69%  | 12,628,729 | 13,088,416 | 3.64%   |
| TOTAL MAIL                         | 5,684,133  | 5,441,162  | -4.27%  | 22,670,898 | 23,250,725 | 2.56%   |
| GRAND TOTAL MAIL & FREIGHT         | 22,184,866 | 20,538,149 | -7.42%  | 91,243,114 | 86,136,600 | -5.60%  |