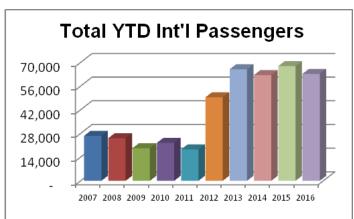

#### February 2016 - SAT Passenger Count was Up 6% Over February 2015 YTD thru February 2016 – Total Passengers Increased 5% over Same 2015 Period

The February 2016 San Antonio International Airport (SAT) passenger count (595,286) increased 5.9% over February 2015. The Year-to-Date (YTD) total passenger number (1,235,900) was 4.9% higher than the same YTD period in 2015. The YTD domestic passenger total was up 5.6% over YTD February 2015, while the international passenger count was down 6.7%.

## San Antonio International Airport Passenger & Air Cargo Activity Summary Report

|                            | February   |                        |          | Calendar Year-to-Date |            |          |  |
|----------------------------|------------|------------------------|----------|-----------------------|------------|----------|--|
|                            | 2016       | 2015                   | % Change | 2016                  | 2015       | % Change |  |
| Passengers                 |            |                        |          |                       |            | 3-       |  |
| Domestic Enplanements      | 283,318    | 264,024                | 7.31%    | 582,207               | 548,492    | 6.15%    |  |
| Domestic Deplanements      | 285,697    | 271,346                | 5.29%    | 590,446               | 561,594    | 5.14%    |  |
| Total Domestic Passengers  | 569,015    | 535,370                | 6.28%    | 1,172,653             | 1,110,086  | 5.64%    |  |
| Int'l Enplanements         | 13,427     | 13,759                 | -2.41%   | 31,614                | 34,235     | -7.66%   |  |
| Int'l Deplanements         | 12,844     | 13,137                 | -2.23%   | 31,633                | 33,567     | -5.76%   |  |
| Total Int'l Passengers     | 26,271     | 26,896                 | -2.32%   | 63,247                | 67,802     | -6.72%   |  |
| Grand Total All Passengers | 595,286    | 562,266                | 5.87%    | 1,235,900             | 1,177,888  | 4.93%    |  |
| Air Course (in Down 4.)    |            |                        |          |                       |            | j        |  |
| Air Cargo (in Pounds)      | 4 040 705  |                        |          |                       |            |          |  |
| Domestic Freight Enplaned  | 4,913,795  | 5,287,307              | -7.06%   | 9,853,498             | 10,796,602 | -8.74%   |  |
| Domestic Freight Deplaned  | 6,609,723  | 7,064,687              | -6.44%   | 13,305,088            | 14,570,106 | -8.68%   |  |
| Total Domestic Freight     | 11,523,518 | 12,351,994             | -6.71%   | 23,158,586            | 25,366,708 | -8.70%   |  |
| Int'l Freight Enplaned     | 514,080    | 438,809                | 17.15%   | 991,172               | 930,599    | 6.51%    |  |
| Int'l Freight Deplaned     | 219,877    | 120,816                | 81.99%   | 389,274               | 297,499    | 30.85%   |  |
| Total Int'l Freight        | 733,957    | 559,625                | 31.15%   | 1,380,446             | 1,228,098  | 12.41%   |  |
| Total Freight              | 12,257,475 | 12,911,619             | -5.07%   | 24,539,032            | 26,594,806 | -7.73%   |  |
| Mail Enplaned              | 2,600,449  | 2.0E3.202              | 11.04%   | E 040 E 45            |            |          |  |
| Mail Deplaned              | 2,800,449  | 2,953,202<br>2,711,098 | -11.94%  | 5,249,545             | 5,852,334  | -10.30%  |  |
| Total Mail                 | 5,329,345  |                        | 0.66%    | 5,590,810             | 5,575,719  | 0.27%    |  |
| TOTAL MAII                 | 0,329,345  | 5,664,300              | -5.91%   | 10,840,355            | 11,428,053 | -5.14%   |  |
| Grand Total All Air Cargo  | 17,586,820 | 18,575,919             | -5.32%   | 35,379,387            | 38,022,859 | -6.95%   |  |