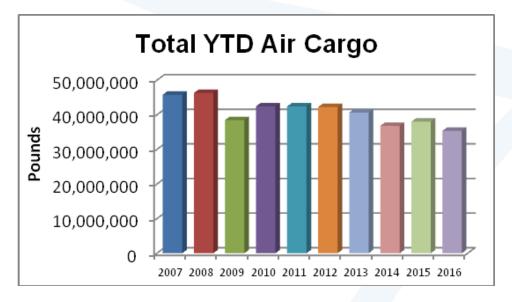

February 2016 YTD total air cargo (35,379,387 pounds in air freight and mail) was 7% lower than the same YTD period in 2015.

CITY OF SAN ANTONIO AVIATION DEPARTMENT 9800 Airport Blvd. San Antonio, TX 78216 | Phone 210.207.SAIA (7242) | Fax 210.207.3500

## San Antonio International Airport Passenger & Air Cargo Activity Summary Report

|                            | February   |                        |          | Calendar Year-to-Date |            |          |  |
|----------------------------|------------|------------------------|----------|-----------------------|------------|----------|--|
|                            | 2016       | 2015                   | % Change | 2016                  | 2015       | % Change |  |
| Passengers                 |            |                        |          |                       |            | 3-       |  |
| Domestic Enplanements      | 283,318    | 264,024                | 7.31%    | 582,207               | 548,492    | 6.15%    |  |
| Domestic Deplanements      | 285,697    | 271,346                | 5.29%    | 590,446               | 561,594    | 5.14%    |  |
| Total Domestic Passengers  | 569,015    | 535,370                | 6.28%    | 1,172,653             | 1,110,086  | 5.64%    |  |
| Int'l Enplanements         | 13,427     | 13,759                 | -2.41%   | 31,614                | 34,235     | -7.66%   |  |
| Int'l Deplanements         | 12,844     | 13,137                 | -2.23%   | 31,633                | 33,567     | -5.76%   |  |
| Total Int'l Passengers     | 26,271     | 26,896                 | -2.32%   | 63,247                | 67,802     | -6.72%   |  |
| Grand Total All Passengers | 595,286    | 562,266                | 5.87%    | 1,235,900             | 1,177,888  | 4.93%    |  |
| Air Course (in Down 4.)    |            |                        |          |                       |            | j        |  |
| Air Cargo (in Pounds)      | 4 040 705  |                        |          |                       |            |          |  |
| Domestic Freight Enplaned  | 4,913,795  | 5,287,307              | -7.06%   | 9,853,498             | 10,796,602 | -8.74%   |  |
| Domestic Freight Deplaned  | 6,609,723  | 7,064,687              | -6.44%   | 13,305,088            | 14,570,106 | -8.68%   |  |
| Total Domestic Freight     | 11,523,518 | 12,351,994             | -6.71%   | 23,158,586            | 25,366,708 | -8.70%   |  |
| Int'l Freight Enplaned     | 514,080    | 438,809                | 17.15%   | 991,172               | 930,599    | 6.51%    |  |
| Int'l Freight Deplaned     | 219,877    | 120,816                | 81.99%   | 389,274               | 297,499    | 30.85%   |  |
| Total Int'l Freight        | 733,957    | 559,625                | 31.15%   | 1,380,446             | 1,228,098  | 12.41%   |  |
| Total Freight              | 12,257,475 | 12,911,619             | -5.07%   | 24,539,032            | 26,594,806 | -7.73%   |  |
| Mail Enplaned              | 2,600,449  | 2.0E3.202              | 11.04%   | E 040 E 45            |            |          |  |
| Mail Deplaned              | 2,800,449  | 2,953,202<br>2,711,098 | -11.94%  | 5,249,545             | 5,852,334  | -10.30%  |  |
| Total Mail                 | 5,329,345  |                        | 0.66%    | 5,590,810             | 5,575,719  | 0.27%    |  |
| TOTAL MAII                 | 0,329,345  | 5,664,300              | -5.91%   | 10,840,355            | 11,428,053 | -5.14%   |  |
| Grand Total All Air Cargo  | 17,586,820 | 18,575,919             | -5.32%   | 35,379,387            | 38,022,859 | -6.95%   |  |