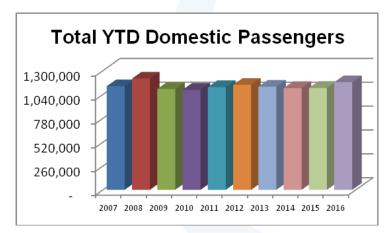

#### February 2016 - SAT Passenger Count was Up 6% Over February 2015 YTD thru February 2016 – Total Passengers Increased 5% over Same 2015 Period

The February 2016 San Antonio International Airport (SAT) passenger count (595,286) increased 5.9% over February 2015. The Year-to-Date (YTD) total passenger number (1,235,900) was 4.9% higher than the same YTD period in 2015. The YTD domestic passenger total was up 5.6% over YTD February 2015, while the international passenger count was down 6.7%.

## San Antonio International Airport Passenger & Air Cargo Activity Summary Report

|                            | February   |                        |          | Calendar Year-to-Date |            |          |  |
|----------------------------|------------|------------------------|----------|-----------------------|------------|----------|--|
|                            | 2016       | 2015                   | % Change | 2016                  | 2015       | % Change |  |
| Passengers                 |            |                        |          |                       |            | 3-       |  |
| Domestic Enplanements      | 283,318    | 264,024                | 7.31%    | 582,207               | 548,492    | 6.15%    |  |
| Domestic Deplanements      | 285,697    | 271,346                | 5.29%    | 590,446               | 561,594    | 5.14%    |  |
| Total Domestic Passengers  | 569,015    | 535,370                | 6.28%    | 1,172,653             | 1,110,086  | 5.64%    |  |
| Int'l Enplanements         | 13,427     | 13,759                 | -2.41%   | 31,614                | 34,235     | -7.66%   |  |
| Int'l Deplanements         | 12,844     | 13,137                 | -2.23%   | 31,633                | 33,567     | -5.76%   |  |
| Total Int'l Passengers     | 26,271     | 26,896                 | -2.32%   | 63,247                | 67,802     | -6.72%   |  |
| Grand Total All Passengers | 595,286    | 562,266                | 5.87%    | 1,235,900             | 1,177,888  | 4.93%    |  |
| Air Course (in Down 4.)    |            |                        |          |                       |            | j        |  |
| Air Cargo (in Pounds)      | 4 040 705  |                        |          |                       |            |          |  |
| Domestic Freight Enplaned  | 4,913,795  | 5,287,307              | -7.06%   | 9,853,498             | 10,796,602 | -8.74%   |  |
| Domestic Freight Deplaned  | 6,609,723  | 7,064,687              | -6.44%   | 13,305,088            | 14,570,106 | -8.68%   |  |
| Total Domestic Freight     | 11,523,518 | 12,351,994             | -6.71%   | 23,158,586            | 25,366,708 | -8.70%   |  |
| Int'l Freight Enplaned     | 514,080    | 438,809                | 17.15%   | 991,172               | 930,599    | 6.51%    |  |
| Int'l Freight Deplaned     | 219,877    | 120,816                | 81.99%   | 389,274               | 297,499    | 30.85%   |  |
| Total Int'l Freight        | 733,957    | 559,625                | 31.15%   | 1,380,446             | 1,228,098  | 12.41%   |  |
| Total Freight              | 12,257,475 | 12,911,619             | -5.07%   | 24,539,032            | 26,594,806 | -7.73%   |  |
| Mail Enplaned              | 2,600,449  | 2.0E3.202              | 11.04%   | E 040 E 45            |            |          |  |
| Mail Deplaned              | 2,800,449  | 2,953,202<br>2,711,098 | -11.94%  | 5,249,545             | 5,852,334  | -10.30%  |  |
| Total Mail                 | 5,329,345  |                        | 0.66%    | 5,590,810             | 5,575,719  | 0.27%    |  |
| TOTAL MAII                 | 0,329,345  | 5,664,300              | -5.91%   | 10,840,355            | 11,428,053 | -5.14%   |  |
| Grand Total All Air Cargo  | 17,586,820 | 18,575,919             | -5.32%   | 35,379,387            | 38,022,859 | -6.95%   |  |