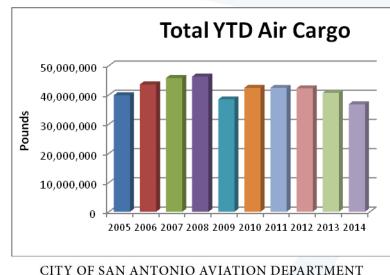

For the month of February, the total passenger number (563,714) was down 2.29% over the same month in 2013.

Total air cargo (36,802,505 pounds) for calendar YTD ending February 2014 was down 9.49% when compared to the same two months in 2013.

|                            | February   |            |          | Calendar Year-to-Date |            |          |  |
|----------------------------|------------|------------|----------|-----------------------|------------|----------|--|
|                            | 2014       | 2013       | % Change | 2014                  | 2013       | % Change |  |
| Passengers                 |            |            |          |                       |            |          |  |
| Domestic Enplanements      | 265,330    | 272,204    | -2.53%   | 547,917               | 554,536    | -1.19%   |  |
| Domestic Deplanements      | 273,337    | 277,404    | -1.47%   | 560,888               | 569,500    | -1.51%   |  |
| Total Domestic Passengers  | 538,667    | 549,608    | -1.99%   | 1,108,805             | 1,124,036  | -1.36%   |  |
| Int'l Enplanements         | 13,277     | 14,082     | -5.72%   | 32,545                | 33,547     | -2.99%   |  |
| Int'l Deplanements         | 11,770     | 13,249     | -11.16%  | 29,990                | 32,398     | -7.43%   |  |
| Total Int'l Passengers     | 25,047     | 27,331     | -8.36%   | 62,535                | 65,945     | -5.17%   |  |
| Grand Total All Passengers | 563,714    | 576,939    | -2.29%   | 1,171,340             | 1,189,981  | -1.57%   |  |
| Air Cargo (in Pounds)      |            |            |          |                       |            |          |  |
| Domestic Freight Enplaned  | 4,853,331  | 4,859,050  | -0.12%   | 10,332,607            | 10,639,674 | -2.89%   |  |
| Domestic Freight Deplaned  | 6,709,596  | 7,539,418  | -11.01%  | 14,208,282            | 16,210,483 | -12.35%  |  |
| Total Domestic Freight     | 11,562,927 | 12,398,468 | -6.74%   | 24,540,889            | 26,850,157 | -8.60%   |  |
| Int'l Freight Enplaned     | 398,876    | 643,906    | -38.05%  | 989,548               | 1,483,025  | -33.28%  |  |
| Int'l Freight Deplaned     | 107,931    | 218,253    | -50.55%  | 321,906               | 595,846    | -45.97%  |  |
| Total Int'l Freight        | 506,807    | 862,159    | -41.22%  | 1,311,454             | 2,078,871  | -36.92%  |  |
| Total Freight              | 12,069,734 | 13,260,627 | -8.98%   | 25,852,343            | 28,929,028 | -10.64%  |  |
| Mail Enplaned              | 2,704,219  | 2,521,064  | 7.26%    | 5,598,265             | 5,249,043  | 6.65%    |  |
| Mail Deplaned              | 2,533,808  | 3,132,946  | -19.12%  | 5,351,897             | 6,482,143  | -17.44%  |  |
| Total Mail                 | 5,238,027  | 5,654,010  | -7.36%   | 10,950,162            | 11,731,186 | -6.66%   |  |
| Grand Total All Air Cargo  | 17,307,761 | 18,914,637 | -8.50%   | 36,802,505            | 40,660,214 | -9.49%   |  |