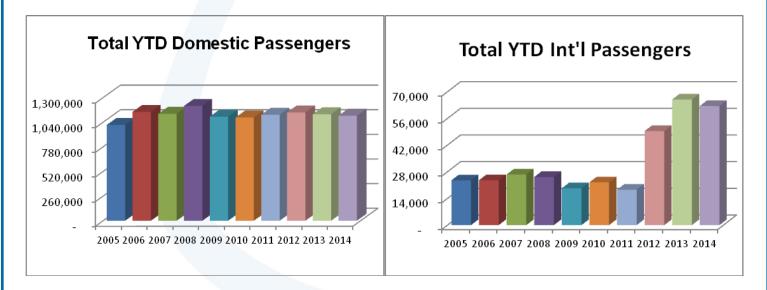

Calendar YTD Ending February 2014 - Total Passenger Count was Down 1.6 %

**NEWS RELEASE** 

For calendar year-to-date (YTD) through February 2014, the total enplaned and deplaned passenger count (1,171,340) decreased 1.57% compared to the same two months in 2013. For this period, domestic passengers (1,108,805) were down 1.36% and international passengers (62,535) declined 5.17%.

For the month of February, the total passenger number (563,714) was down 2.29% over the same month in 2013.

Total air cargo (36,802,505 pounds) for calendar YTD ending February 2014 was down 9.49% when compared to the same two months in 2013.

|                            | February   |            |          | Calendar Year-to-Date |            |          |  |
|----------------------------|------------|------------|----------|-----------------------|------------|----------|--|
|                            | 2014       | 2013       | % Change | 2014                  | 2013       | % Change |  |
| Passengers                 |            |            |          |                       |            |          |  |
| Domestic Enplanements      | 265,330    | 272,204    | -2.53%   | 547,917               | 554,536    | -1.19%   |  |
| Domestic Deplanements      | 273,337    | 277,404    | -1.47%   | 560,888               | 569,500    | -1.51%   |  |
| Total Domestic Passengers  | 538,667    | 549,608    | -1.99%   | 1,108,805             | 1,124,036  | -1.36%   |  |
| Int'l Enplanements         | 13,277     | 14,082     | -5.72%   | 32,545                | 33,547     | -2.99%   |  |
| Int'l Deplanements         | 11,770     | 13,249     | -11.16%  | 29,990                | 32,398     | -7.43%   |  |
| Total Int'l Passengers     | 25,047     | 27,331     | -8.36%   | 62,535                | 65,945     | -5.17%   |  |
| Grand Total All Passengers | 563,714    | 576,939    | -2.29%   | 1,171,340             | 1,189,981  | -1.57%   |  |
| Air Cargo (in Pounds)      |            |            |          |                       |            |          |  |
| Domestic Freight Enplaned  | 4,853,331  | 4,859,050  | -0.12%   | 10,332,607            | 10,639,674 | -2.89%   |  |
| Domestic Freight Deplaned  | 6,709,596  | 7,539,418  | -11.01%  | 14,208,282            | 16,210,483 | -12.35%  |  |
| Total Domestic Freight     | 11,562,927 | 12,398,468 | -6.74%   | 24,540,889            | 26,850,157 | -8.60%   |  |
| Int'l Freight Enplaned     | 398,876    | 643,906    | -38.05%  | 989,548               | 1,483,025  | -33.28%  |  |
| Int'l Freight Deplaned     | 107,931    | 218,253    | -50.55%  | 321,906               | 595,846    | -45.97%  |  |
| Total Int'l Freight        | 506,807    | 862,159    | -41.22%  | 1,311,454             | 2,078,871  | -36.92%  |  |
| Total Freight              | 12,069,734 | 13,260,627 | -8.98%   | 25,852,343            | 28,929,028 | -10.64%  |  |
| Mail Enplaned              | 2,704,219  | 2,521,064  | 7.26%    | 5,598,265             | 5,249,043  | 6.65%    |  |
| Mail Deplaned              | 2,533,808  | 3,132,946  | -19.12%  | 5,351,897             | 6,482,143  | -17.44%  |  |
| Total Mail                 | 5,238,027  | 5,654,010  | -7.36%   | 10,950,162            | 11,731,186 | -6.66%   |  |
| Grand Total All Air Cargo  | 17,307,761 | 18,914,637 | -8.50%   | 36,802,505            | 40,660,214 | -9.49%   |  |