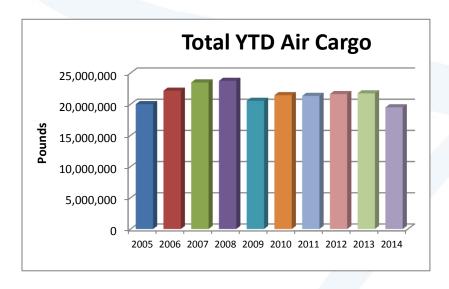

Total air cargo pounds (19,494,744) for January 2014 was down 10.4% when compared to January 2013.

CITY OF SAN ANTONIO AVIATION DEPARTMENT 9800 Airport Blvd. San Antonio, TX 78216 | Phone 210.207.SAIA (7242) | Fax 210.207.3500

# San Antonio International Airport Passenger & Air Cargo Activity Summary Report

|                            |            | January    |          | Calendar Year-to-Date |            |          |  |
|----------------------------|------------|------------|----------|-----------------------|------------|----------|--|
|                            | 2014       | 2013       | % Change | 2014                  | 2013       | % Change |  |
| Passengers                 |            |            |          |                       |            |          |  |
| Domestic Enplanements      | 282,587    | 282,332    | 0.09%    | 282,587               | 282,332    | 0.09%    |  |
| Domestic Deplanements      | 287,551    | 292,096    | -1.56%   | 287,551               | 292,096    | -1.56%   |  |
| Total Domestic Passengers  | 570,138    | 574,428    | -0.75%   | 570,138               | 574,428    | -0.75%   |  |
| Int'l Enplanements         | 19,268     | 19,465     | -1.01%   | 19,268                | 19,465     | -1.01%   |  |
| Int'l Deplanements         | 18,220     | 19,149     | -4.85%   | 18,220                | 19,149     | -4.85%   |  |
| Total Int'l Passengers     | 37,488     | 38,614     | -2.92%   | 37,488                | 38,614     | -2.92%   |  |
| Grand Total All Passengers | 607,626    | 613,042    | -0.88%   | 607,626               | 613,042    | -0.88%   |  |
| Air Cargo (in Pounds)      |            |            | I        |                       |            |          |  |
| Domestic Freight Enplaned  | 5,479,276  | 5,780,624  | -5,21%   | 5,479,276             | 5,780,624  | -5.21%   |  |
| Domestic Freight Deplaned  | 7,498,686  | 8,671,065  | -13.52%  | 7,498,686             | 8,671,065  | -13.52%  |  |
| Total Domestic Freight     | 12,977,962 | 14,451,689 | -10.20%  | 12,977,962            | 14,451,689 | -10.20%  |  |
| Int'l Freight Enplaned     | 590,672    | 839,119    | -29.61%  | 590,672               | 839,119    | -29.61%  |  |
| Int'l Freight Deplaned     | 213,975    | 377,593    | -43.33%  | 213,975               | 377,593    | -43.33%  |  |
| Total Int'l Freight        | 804,647    | 1,216,712  | -33.87%  | 804,647               | 1,216,712  | -33.87%  |  |
| Total Freight              | 13,782,609 | 15,668,401 | -12.04%  | 13,782,609            | 15,668,401 | -12.04%  |  |
| Mail Enplaned              | 2,894,046  | 2,727,979  | 6.09%    | 2,894,046             | 2,727,979  | 6.09%    |  |
| Mail Deplaned              | 2,818,089  | 3,349,197  | -15.86%  | 2,818,089             | 3,349,197  | -15.86%  |  |
| Total Mail                 | 5,712,135  | 6,077,176  | -6.01%   | 5,712,135             | 6,077,176  | -6.01%   |  |
| Grand Total All Air Cargo  | 19,494,744 | 21,745,577 | -10.35%  | 19,494,744            | 21,745,577 | -10.35%  |  |