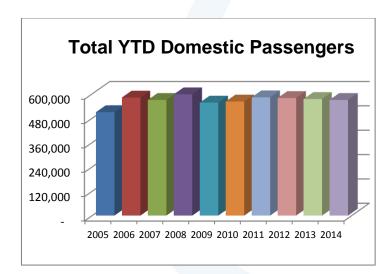

#### January 2014 - Total Passenger Count down .88% from 2013

January 2014 total SAT enplaned and deplaned passenger count (607,626) was down .88% compared to the same month in 2013. The domestic passenger count (570,138) for the month declined 0.75%, and the number of international passengers (37,488) decreased 2.92% compared to January 2013.

# San Antonio International Airport Passenger & Air Cargo Activity Summary Report

|                            |            | January    |          | Calendar Year-to-Date |            |          |  |
|----------------------------|------------|------------|----------|-----------------------|------------|----------|--|
|                            | 2014       | 2013       | % Change | 2014                  | 2013       | % Change |  |
| Passengers                 |            |            |          |                       |            |          |  |
| Domestic Enplanements      | 282,587    | 282,332    | 0.09%    | 282,587               | 282,332    | 0.09%    |  |
| Domestic Deplanements      | 287,551    | 292,096    | -1.56%   | 287,551               | 292,096    | -1.56%   |  |
| Total Domestic Passengers  | 570,138    | 574,428    | -0.75%   | 570,138               | 574,428    | -0.75%   |  |
| Int'l Enplanements         | 19,268     | 19,465     | -1.01%   | 19,268                | 19,465     | -1.01%   |  |
| Int'l Deplanements         | 18,220     | 19,149     | -4.85%   | 18,220                | 19,149     | -4.85%   |  |
| Total Int'l Passengers     | 37,488     | 38,614     | -2.92%   | 37,488                | 38,614     | -2.92%   |  |
| Grand Total All Passengers | 607,626    | 613,042    | -0.88%   | 607,626               | 613,042    | -0.88%   |  |
| Air Cargo (in Pounds)      |            |            | I        |                       |            |          |  |
| Domestic Freight Enplaned  | 5,479,276  | 5,780,624  | -5,21%   | 5,479,276             | 5,780,624  | -5.21%   |  |
| Domestic Freight Deplaned  | 7,498,686  | 8,671,065  | -13.52%  | 7,498,686             | 8,671,065  | -13.52%  |  |
| Total Domestic Freight     | 12,977,962 | 14,451,689 | -10.20%  | 12,977,962            | 14,451,689 | -10.20%  |  |
| Int'l Freight Enplaned     | 590,672    | 839,119    | -29.61%  | 590,672               | 839,119    | -29.61%  |  |
| Int'l Freight Deplaned     | 213,975    | 377,593    | -43.33%  | 213,975               | 377,593    | -43.33%  |  |
| Total Int'l Freight        | 804,647    | 1,216,712  | -33.87%  | 804,647               | 1,216,712  | -33.87%  |  |
| Total Freight              | 13,782,609 | 15,668,401 | -12.04%  | 13,782,609            | 15,668,401 | -12.04%  |  |
| Mail Enplaned              | 2,894,046  | 2,727,979  | 6.09%    | 2,894,046             | 2,727,979  | 6.09%    |  |
| Mail Deplaned              | 2,818,089  | 3,349,197  | -15.86%  | 2,818,089             | 3,349,197  | -15.86%  |  |
| Total Mail                 | 5,712,135  | 6,077,176  | -6.01%   | 5,712,135             | 6,077,176  | -6.01%   |  |
| Grand Total All Air Cargo  | 19,494,744 | 21,745,577 | -10.35%  | 19,494,744            | 21,745,577 | -10.35%  |  |