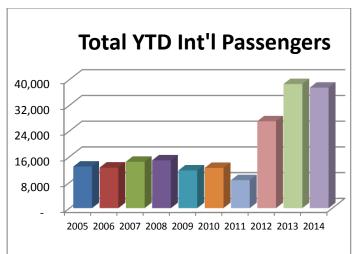

#### January 2014 - Total Passenger Count down .88% from 2013

January 2014 total SAT enplaned and deplaned passenger count (607,626) was down .88% compared to the same month in 2013. The domestic passenger count (570,138) for the month declined 0.75%, and the number of international passengers (37,488) decreased 2.92% compared to January 2013.

# San Antonio International Airport Passenger & Air Cargo Activity Summary Report

|                            |            | January    |          | Calendar Year-to-Date |            |          |  |
|----------------------------|------------|------------|----------|-----------------------|------------|----------|--|
|                            | 2014       | 2013       | % Change | 2014                  | 2013       | % Change |  |
| Passengers                 |            |            |          |                       |            |          |  |
| Domestic Enplanements      | 282,587    | 282,332    | 0.09%    | 282,587               | 282,332    | 0.09%    |  |
| Domestic Deplanements      | 287,551    | 292,096    | -1.56%   | 287,551               | 292,096    | -1.56%   |  |
| Total Domestic Passengers  | 570,138    | 574,428    | -0.75%   | 570,138               | 574,428    | -0.75%   |  |
| Int'l Enplanements         | 19,268     | 19,465     | -1.01%   | 19,268                | 19,465     | -1.01%   |  |
| Int'l Deplanements         | 18,220     | 19,149     | -4.85%   | 18,220                | 19,149     | -4.85%   |  |
| Total Int'l Passengers     | 37,488     | 38,614     | -2.92%   | 37,488                | 38,614     | -2.92%   |  |
| Grand Total All Passengers | 607,626    | 613,042    | -0.88%   | 607,626               | 613,042    | -0.88%   |  |
| Air Cargo (in Pounds)      |            |            | I        |                       |            |          |  |
| Domestic Freight Enplaned  | 5,479,276  | 5,780,624  | -5,21%   | 5,479,276             | 5,780,624  | -5.21%   |  |
| Domestic Freight Deplaned  | 7,498,686  | 8,671,065  | -13.52%  | 7,498,686             | 8,671,065  | -13.52%  |  |
| Total Domestic Freight     | 12,977,962 | 14,451,689 | -10.20%  | 12,977,962            | 14,451,689 | -10.20%  |  |
| Int'l Freight Enplaned     | 590,672    | 839,119    | -29.61%  | 590,672               | 839,119    | -29.61%  |  |
| Int'l Freight Deplaned     | 213,975    | 377,593    | -43.33%  | 213,975               | 377,593    | -43.33%  |  |
| Total Int'l Freight        | 804,647    | 1,216,712  | -33.87%  | 804,647               | 1,216,712  | -33.87%  |  |
| Total Freight              | 13,782,609 | 15,668,401 | -12.04%  | 13,782,609            | 15,668,401 | -12.04%  |  |
| Mail Enplaned              | 2,894,046  | 2,727,979  | 6.09%    | 2,894,046             | 2,727,979  | 6.09%    |  |
| Mail Deplaned              | 2,818,089  | 3,349,197  | -15.86%  | 2,818,089             | 3,349,197  | -15.86%  |  |
| Total Mail                 | 5,712,135  | 6,077,176  | -6.01%   | 5,712,135             | 6,077,176  | -6.01%   |  |
| Grand Total All Air Cargo  | 19,494,744 | 21,745,577 | -10.35%  | 19,494,744            | 21,745,577 | -10.35%  |  |