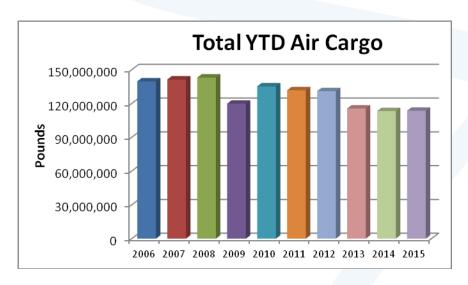

For the January-June period in 2015, SAT total air cargo pounds (113,649,521) increased 0.25%% when compared to the first half of 2014.

CITY OF SAN ANTONIO AVIATION DEPARTMENT 9800 Airport Blvd. San Antonio, TX 78216 | Phone 210.207.SAIA (7242) | Fax 210.207.3500

# San Antonio International Airport Passenger & Air Cargo Activity Summary Report

|                            | June       |            |          | Calendar Year-to-Date |             |          |  |  |
|----------------------------|------------|------------|----------|-----------------------|-------------|----------|--|--|
|                            | 2015       | 2014       | % Change | 2015                  | 2014        | % Change |  |  |
| Passengers                 |            |            |          |                       | <u> </u>    | <u> </u> |  |  |
| Domestic Enplanements      | 366,659    | 371,577    | -1.32%   | 1,956,259             | 1,947,987   | 0.42%    |  |  |
| Domestic Deplanements      | 360,095    | 356,381    | 1.04%    | 1,953,019             | 1,933,733   | 1,00%    |  |  |
| Total Domestic Passengers  | 726,754    | 727,958    | -0.17%   | 3,909,278             | 3,881,720   | 0.71%    |  |  |
| Int'l Enplanements         | 25,498     | 23,307     | 9.40%    | 126,697               | 107,036     | 18,37%   |  |  |
| Int'l Deplanements         | 23,991     | 19,100     | 25.61%   | 120,742               | 96,145      | 25,58%   |  |  |
| Total Int'l Passengers     | 49,489     | 42,407     | 16,70%   | 247,439               | 203,181     | 21.78%   |  |  |
| Grand Total All Passengers | 776,243    | 770,365    | 0.76%    | 4,156,717             | 4,084,901   | 1.76%    |  |  |
| Air Cargo (in Pounds)      | Τ          |            |          |                       | · ·         |          |  |  |
| Domestic Freight Enplaned  | 5,205,075  | 5,416,864  | -3.91%   | 32,036,283            | 32,208,393  | -0.53%   |  |  |
| Domestic Freight Deplaned  | 6,506,468  | 7,063,843  | -7.89%   | 42,504,044            | 43,086,119  | -1.35%   |  |  |
| Total Domestic Freight     | 11,711,543 | 12,480,707 | -6.16%   | 74,540,327            | 75,294,512  | -1.00%   |  |  |
| Int'l Freight Enplaned     | 750,302    | 521,965    | 43,75%   | 3,300,784             | 3,237,274   | 1,96%    |  |  |
| Int'l Freight Deplaned     | 327,873    | 163,779    | 100.19%  | 1,208,317             | 1,045,055   | 15.62%   |  |  |
| Total Int'l Freight        | 1,078,175  | 685,744    | 57.23%   | 4,509,101             | 4,282,329   | 5.30%    |  |  |
| Total Freight              | 12,789,718 | 13,166,451 | -2.86%   | 79,049,428            | 79,576,841  | -0.66%   |  |  |
| Mail Enplaned              | 2,860,644  | 2,952,982  | -3.13%   | 17,467,927            | 17,676,059  | -1,18%   |  |  |
| Mail Deplaned              | 2,798,143  | 2,577,204  | 8.57%    | 17,132,166            | 16,112,927  | 6.33%    |  |  |
| Total Mail                 | 5,658,787  | 5,530,186  | 2.33%    | 34,600,093            | 33,788,986  | 2.40%    |  |  |
| Grand Total All Air Cargo  | 18,448,505 | 18,696,637 | -1.33%   | 113,649,521           | 113,365,827 | 0,25%    |  |  |