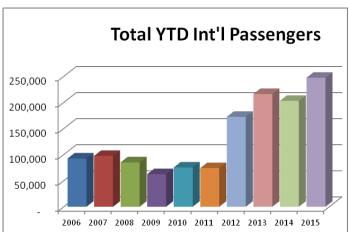

### Y-T-D thru June 2015 – SAT Passengers Increased 2% over Same Period in 2014 2015 Y-T-D – SAT International Passenger Count was Up 22%

Year-to-date (Y-T-D) total passenger count (4,156,717) for the first six months in 2015 was up 1.8% compared to the same first six-month period in 2014. For the same 2015 period, the Y-T-D domestic passenger count (3,909,278) increased 0.7% from 2014, while the international passenger numbers (247,439) increased 21.8%. For the month of June 2015, the total passenger count (776,243) was up 0.8% compared to June 2014.

# San Antonio International Airport Passenger & Air Cargo Activity Summary Report

|                            | June       |            |          | Calendar Year-to-Date |             |          |  |  |
|----------------------------|------------|------------|----------|-----------------------|-------------|----------|--|--|
|                            | 2015       | 2014       | % Change | 2015                  | 2014        | % Change |  |  |
| Passengers                 |            |            |          |                       | <u> </u>    | <u> </u> |  |  |
| Domestic Enplanements      | 366,659    | 371,577    | -1.32%   | 1,956,259             | 1,947,987   | 0.42%    |  |  |
| Domestic Deplanements      | 360,095    | 356,381    | 1.04%    | 1,953,019             | 1,933,733   | 1,00%    |  |  |
| Total Domestic Passengers  | 726,754    | 727,958    | -0.17%   | 3,909,278             | 3,881,720   | 0.71%    |  |  |
| Int'l Enplanements         | 25,498     | 23,307     | 9.40%    | 126,697               | 107,036     | 18,37%   |  |  |
| Int'l Deplanements         | 23,991     | 19,100     | 25.61%   | 120,742               | 96,145      | 25,58%   |  |  |
| Total Int'l Passengers     | 49,489     | 42,407     | 16,70%   | 247,439               | 203,181     | 21.78%   |  |  |
| Grand Total All Passengers | 776,243    | 770,365    | 0.76%    | 4,156,717             | 4,084,901   | 1.76%    |  |  |
| Air Cargo (in Pounds)      | Τ          |            |          |                       | · ·         |          |  |  |
| Domestic Freight Enplaned  | 5,205,075  | 5,416,864  | -3.91%   | 32,036,283            | 32,208,393  | -0.53%   |  |  |
| Domestic Freight Deplaned  | 6,506,468  | 7,063,843  | -7.89%   | 42,504,044            | 43,086,119  | -1.35%   |  |  |
| Total Domestic Freight     | 11,711,543 | 12,480,707 | -6.16%   | 74,540,327            | 75,294,512  | -1.00%   |  |  |
| Int'l Freight Enplaned     | 750,302    | 521,965    | 43,75%   | 3,300,784             | 3,237,274   | 1,96%    |  |  |
| Int'l Freight Deplaned     | 327,873    | 163,779    | 100.19%  | 1,208,317             | 1,045,055   | 15.62%   |  |  |
| Total Int'l Freight        | 1,078,175  | 685,744    | 57.23%   | 4,509,101             | 4,282,329   | 5.30%    |  |  |
| Total Freight              | 12,789,718 | 13,166,451 | -2.86%   | 79,049,428            | 79,576,841  | -0.66%   |  |  |
| Mail Enplaned              | 2,860,644  | 2,952,982  | -3.13%   | 17,467,927            | 17,676,059  | -1,18%   |  |  |
| Mail Deplaned              | 2,798,143  | 2,577,204  | 8.57%    | 17,132,166            | 16,112,927  | 6.33%    |  |  |
| Total Mail                 | 5,658,787  | 5,530,186  | 2.33%    | 34,600,093            | 33,788,986  | 2.40%    |  |  |
| Grand Total All Air Cargo  | 18,448,505 | 18,696,637 | -1.33%   | 113,649,521           | 113,365,827 | 0,25%    |  |  |