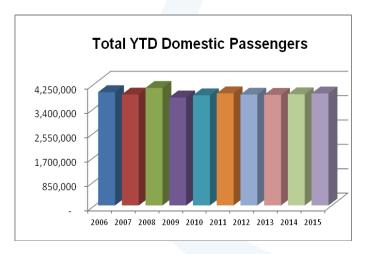

### Y-T-D thru June 2015 – SAT Passengers Increased 2% over Same Period in 2014 2015 Y-T-D – SAT International Passenger Count was Up 22%

Year-to-date (Y-T-D) total passenger count (4,156,717) for the first six months in 2015 was up 1.8% compared to the same first six-month period in 2014. For the same 2015 period, the Y-T-D domestic passenger count (3,909,278) increased 0.7% from 2014, while the international passenger numbers (247,439) increased 21.8%. For the month of June 2015, the total passenger count (776,243) was up 0.8% compared to June 2014.

# San Antonio International Airport Passenger & Air Cargo Activity Summary Report

|                            | June       |            |          | Calendar Year-to-Date |             |          |  |  |
|----------------------------|------------|------------|----------|-----------------------|-------------|----------|--|--|
|                            | 2015       | 2014       | % Change | 2015                  | 2014        | % Change |  |  |
| Passengers                 |            |            |          |                       | <u> </u>    | <u> </u> |  |  |
| Domestic Enplanements      | 366,659    | 371,577    | -1.32%   | 1,956,259             | 1,947,987   | 0.42%    |  |  |
| Domestic Deplanements      | 360,095    | 356,381    | 1.04%    | 1,953,019             | 1,933,733   | 1,00%    |  |  |
| Total Domestic Passengers  | 726,754    | 727,958    | -0.17%   | 3,909,278             | 3,881,720   | 0.71%    |  |  |
| Int'l Enplanements         | 25,498     | 23,307     | 9.40%    | 126,697               | 107,036     | 18,37%   |  |  |
| Int'l Deplanements         | 23,991     | 19,100     | 25.61%   | 120,742               | 96,145      | 25,58%   |  |  |
| Total Int'l Passengers     | 49,489     | 42,407     | 16,70%   | 247,439               | 203,181     | 21.78%   |  |  |
| Grand Total All Passengers | 776,243    | 770,365    | 0.76%    | 4,156,717             | 4,084,901   | 1.76%    |  |  |
| Air Cargo (in Pounds)      | Τ          |            |          |                       | · ·         |          |  |  |
| Domestic Freight Enplaned  | 5,205,075  | 5,416,864  | -3.91%   | 32,036,283            | 32,208,393  | -0.53%   |  |  |
| Domestic Freight Deplaned  | 6,506,468  | 7,063,843  | -7.89%   | 42,504,044            | 43,086,119  | -1.35%   |  |  |
| Total Domestic Freight     | 11,711,543 | 12,480,707 | -6.16%   | 74,540,327            | 75,294,512  | -1.00%   |  |  |
| Int'l Freight Enplaned     | 750,302    | 521,965    | 43,75%   | 3,300,784             | 3,237,274   | 1,96%    |  |  |
| Int'l Freight Deplaned     | 327,873    | 163,779    | 100.19%  | 1,208,317             | 1,045,055   | 15.62%   |  |  |
| Total Int'l Freight        | 1,078,175  | 685,744    | 57.23%   | 4,509,101             | 4,282,329   | 5.30%    |  |  |
| Total Freight              | 12,789,718 | 13,166,451 | -2.86%   | 79,049,428            | 79,576,841  | -0.66%   |  |  |
| Mail Enplaned              | 2,860,644  | 2,952,982  | -3.13%   | 17,467,927            | 17,676,059  | -1,18%   |  |  |
| Mail Deplaned              | 2,798,143  | 2,577,204  | 8.57%    | 17,132,166            | 16,112,927  | 6.33%    |  |  |
| Total Mail                 | 5,658,787  | 5,530,186  | 2.33%    | 34,600,093            | 33,788,986  | 2.40%    |  |  |
| Grand Total All Air Cargo  | 18,448,505 | 18,696,637 | -1.33%   | 113,649,521           | 113,365,827 | 0,25%    |  |  |