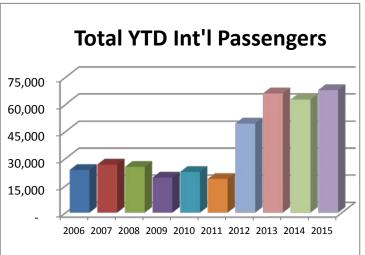

#### February 2015 YTD Passengers Increased 0.6% over Same Period in 2014 YTD International Passenger Count was Up 8.4%

2015 year-to-date (YTD) total passenger numbers (1,177,888) were up 0.6% compared to the same two-month period in 2014. The YTD domestic passenger numbers (1,110,086) increased 0.12% and international passengers (67,802) increased 8.4%. For the month of February 2015, the total passenger count (562,266) remained unchanged when compared to February 2014.

## San Antonio International Airport Passenger & Air Cargo Activity Summary Report

|                            | February   |            |          | Calendar Year-to-Date |            |          |  |
|----------------------------|------------|------------|----------|-----------------------|------------|----------|--|
|                            | 2015       | 2014       | % Change | 2015                  | 2014       | % Change |  |
| Passengers                 |            | <u> </u>   |          |                       | 7.         |          |  |
| Domestic Enplanements      | 264,024    | 265,330    | -0.49%   | 548,492               | 547,917    | 0.10%    |  |
| Domestic Deplanements      | 271,346    | 273,337    | -0.73%   | 561,594               | 560,888    | 0.13%    |  |
| Total Domestic Passengers  | 535,370    | 538,667    | -0.61%   | 1,110,086             | 1,108,805  | 0.12%    |  |
| Int'l Enplanements         | 13,759     | 13,277     | 3.63%    | 34,235                | 32,545     | 5.19%    |  |
| Int'l Deplanements         | 13,137     | 11,770     | 11,61%   | 33,567                | 29,990     | 11.93%   |  |
| Total Int'l Passengers     | 26,896     | 25,047     | 7.38%    | 67,802                | 62,535     | 8.42%    |  |
| Grand Total All Passengers | 562,266    | 563,714    | -0.26%   | 1,177,888             | 1,171,340  | 0.56%    |  |
| Air Cargo (in Pounds)      |            |            |          |                       |            |          |  |
| Domestic Freight Enplaned  | 5,287,307  | 4,853,331  | 8.94%    | 10,796,602            | 10,332,607 | 4.49%    |  |
| Domestic Freight Deplaned  | 7,064,687  | 6,709,596  | 5.29%    | 14,570,106            | 14,208,282 | 2.55%    |  |
| Total Domestic Freight     | 12,351,994 | 11,562,927 | 6.82%    | 25,366,708            | 24,540,889 | 3.37%    |  |
| Int'l Freight Enplaned     | 438,809    | 398,876    | 10.01%   | 930,599               | 989,548    | -5.96%   |  |
| Int'l Freight Deplaned     | 120,816    | 107,931    | 11.94%   | 297,499               | 321,906    | -7.58%   |  |
| Total Int'l Freight        | 559,625    | 506,807    | 10.42%   | 1,228,098             | 1,311,454  | -6.36%   |  |
| Total Freight              | 12,911,619 | 12,069,734 | 6.98%    | 26,594,806            | 25,852,343 | 2.87%    |  |
| Mail Enplaned              | 2,953,202  | 2,704,219  | 9.21%    | 5,852,334             | 5,598,265  | 4.54%    |  |
| Mail Deplaned              | 2,711,098  | 2,533,808  | 7.00%    | 5,575,719             | 5,351,897  | 4.18%    |  |
| Total Mail                 | 5,664,300  | 5,238,027  | 8.14%    | 11,428,053            | 10,950,162 | 4.36%    |  |
| Grand Total All Air Cargo  | 18,575,919 | 17,307,761 | 7.33%    | 38,022,859            | 36,802,505 | 3.32%    |  |