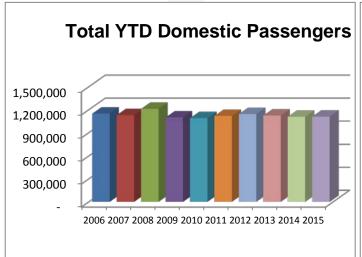

#### February 2015 YTD Passengers Increased 0.6% over Same Period in 2014 YTD International Passenger Count was Up 8.4%

2015 year-to-date (YTD) total passenger numbers (1,177,888) were up 0.6% compared to the same two-month period in 2014. The YTD domestic passenger numbers (1,110,086) increased 0.12% and international passengers (67,802) increased 8.4%. For the month of February 2015, the total passenger count (562,266) remained unchanged when compared to February 2014.

## San Antonio International Airport Passenger & Air Cargo Activity Summary Report

|                            | February   |            |          | Calendar Year-to-Date |            |          |  |
|----------------------------|------------|------------|----------|-----------------------|------------|----------|--|
|                            | 2015       | 2014       | % Change | 2015                  | 2014       | % Change |  |
| Passengers                 |            | <u> </u>   |          |                       | 7.         |          |  |
| Domestic Enplanements      | 264,024    | 265,330    | -0.49%   | 548,492               | 547,917    | 0.10%    |  |
| Domestic Deplanements      | 271,346    | 273,337    | -0.73%   | 561,594               | 560,888    | 0.13%    |  |
| Total Domestic Passengers  | 535,370    | 538,667    | -0.61%   | 1,110,086             | 1,108,805  | 0.12%    |  |
| Int'l Enplanements         | 13,759     | 13,277     | 3.63%    | 34,235                | 32,545     | 5.19%    |  |
| Int'l Deplanements         | 13,137     | 11,770     | 11,61%   | 33,567                | 29,990     | 11.93%   |  |
| Total Int'l Passengers     | 26,896     | 25,047     | 7.38%    | 67,802                | 62,535     | 8.42%    |  |
| Grand Total All Passengers | 562,266    | 563,714    | -0.26%   | 1,177,888             | 1,171,340  | 0.56%    |  |
| Air Cargo (in Pounds)      |            |            |          |                       |            |          |  |
| Domestic Freight Enplaned  | 5,287,307  | 4,853,331  | 8.94%    | 10,796,602            | 10,332,607 | 4.49%    |  |
| Domestic Freight Deplaned  | 7,064,687  | 6,709,596  | 5.29%    | 14,570,106            | 14,208,282 | 2.55%    |  |
| Total Domestic Freight     | 12,351,994 | 11,562,927 | 6.82%    | 25,366,708            | 24,540,889 | 3.37%    |  |
| Int'l Freight Enplaned     | 438,809    | 398,876    | 10.01%   | 930,599               | 989,548    | -5.96%   |  |
| Int'l Freight Deplaned     | 120,816    | 107,931    | 11.94%   | 297,499               | 321,906    | -7.58%   |  |
| Total Int'l Freight        | 559,625    | 506,807    | 10.42%   | 1,228,098             | 1,311,454  | -6.36%   |  |
| Total Freight              | 12,911,619 | 12,069,734 | 6.98%    | 26,594,806            | 25,852,343 | 2.87%    |  |
| Mail Enplaned              | 2,953,202  | 2,704,219  | 9.21%    | 5,852,334             | 5,598,265  | 4.54%    |  |
| Mail Deplaned              | 2,711,098  | 2,533,808  | 7.00%    | 5,575,719             | 5,351,897  | 4.18%    |  |
| Total Mail                 | 5,664,300  | 5,238,027  | 8.14%    | 11,428,053            | 10,950,162 | 4.36%    |  |
| Grand Total All Air Cargo  | 18,575,919 | 17,307,761 | 7.33%    | 38,022,859            | 36,802,505 | 3.32%    |  |