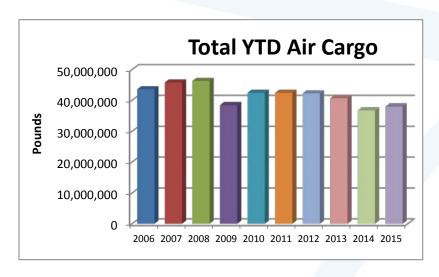

2015 YTD total air cargo pounds (38,022,859) through February increased 3.3% when compared to the same period in 2014.

CITY OF SAN ANTONIO AVIATION DEPARTMENT 9800 Airport Blvd. San Antonio, TX 78216 | Phone 210.207.SAIA (7242) | Fax 210.207.3500

## San Antonio International Airport Passenger & Air Cargo Activity Summary Report

|                            | February   |            |          | Calendar Year-to-Date |            |          |  |
|----------------------------|------------|------------|----------|-----------------------|------------|----------|--|
|                            | 2015       | 2014       | % Change | 2015                  | 2014       | % Change |  |
| Passengers                 |            | <u> </u>   |          |                       | 7.         |          |  |
| Domestic Enplanements      | 264,024    | 265,330    | -0.49%   | 548,492               | 547,917    | 0.10%    |  |
| Domestic Deplanements      | 271,346    | 273,337    | -0.73%   | 561,594               | 560,888    | 0.13%    |  |
| Total Domestic Passengers  | 535,370    | 538,667    | -0.61%   | 1,110,086             | 1,108,805  | 0.12%    |  |
| Int'l Enplanements         | 13,759     | 13,277     | 3.63%    | 34,235                | 32,545     | 5.19%    |  |
| Int'l Deplanements         | 13,137     | 11,770     | 11,61%   | 33,567                | 29,990     | 11.93%   |  |
| Total Int'l Passengers     | 26,896     | 25,047     | 7.38%    | 67,802                | 62,535     | 8.42%    |  |
| Grand Total All Passengers | 562,266    | 563,714    | -0.26%   | 1,177,888             | 1,171,340  | 0.56%    |  |
| Air Cargo (in Pounds)      |            |            |          |                       |            |          |  |
| Domestic Freight Enplaned  | 5,287,307  | 4,853,331  | 8.94%    | 10,796,602            | 10,332,607 | 4.49%    |  |
| Domestic Freight Deplaned  | 7,064,687  | 6,709,596  | 5.29%    | 14,570,106            | 14,208,282 | 2.55%    |  |
| Total Domestic Freight     | 12,351,994 | 11,562,927 | 6.82%    | 25,366,708            | 24,540,889 | 3.37%    |  |
| Int'l Freight Enplaned     | 438,809    | 398,876    | 10.01%   | 930,599               | 989,548    | -5.96%   |  |
| Int'l Freight Deplaned     | 120,816    | 107,931    | 11.94%   | 297,499               | 321,906    | -7.58%   |  |
| Total Int'l Freight        | 559,625    | 506,807    | 10.42%   | 1,228,098             | 1,311,454  | -6.36%   |  |
| Total Freight              | 12,911,619 | 12,069,734 | 6.98%    | 26,594,806            | 25,852,343 | 2.87%    |  |
| Mail Enplaned              | 2,953,202  | 2,704,219  | 9.21%    | 5,852,334             | 5,598,265  | 4.54%    |  |
| Mail Deplaned              | 2,711,098  | 2,533,808  | 7.00%    | 5,575,719             | 5,351,897  | 4.18%    |  |
| Total Mail                 | 5,664,300  | 5,238,027  | 8.14%    | 11,428,053            | 10,950,162 | 4.36%    |  |
| Grand Total All Air Cargo  | 18,575,919 | 17,307,761 | 7.33%    | 38,022,859            | 36,802,505 | 3.32%    |  |