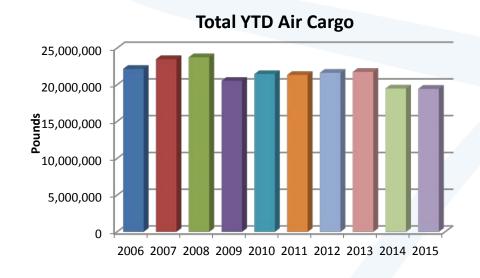

Air Cargo (19,446,940 in pounds) for January 2015 showed a 0.25% decline from January 2014.

CITY OF SAN ANTONIO AVIATION DEPARTMENT 9800 Airport Blvd. San Antonio, TX 78216 | Phone 210.207.SAIA (7242) | Fax 210.207.3500

# San Antonio International Airport Passenger & Air Cargo Activity Summary Report

|                            | January    |            |          | Calendar Year-to-Date |            |          |  |  |
|----------------------------|------------|------------|----------|-----------------------|------------|----------|--|--|
|                            | 2015       | 2014       | % Change | 2015                  | 2014       | % Change |  |  |
| Passengers                 |            |            |          |                       |            |          |  |  |
| Domestic Enplanements      | 284,468    | 282,587    | 0.67%    | 284,468               | 282,587    | 0.67%    |  |  |
| Domestic Deplanements      | 290,248    | 287,551    | 0.94%    | 290,248               | 287,551    | 0.94%    |  |  |
| Total Domestic Passengers  | 574,716    | 570,138    | 0.80%    | 574,716               | 570,138    | 0.80%    |  |  |
| Int'l Enplanements         | 20,476     | 19,268     | 6.27%    | 20,476                | 19,268     | 6,27%    |  |  |
| Int'l Deplanements         | 20,430     | 18,220     | 12.13%   | 20,430                | 18,220     | 12.13%   |  |  |
| Total Int'l Passengers     | 40,906     | 37,488     | 9.12%    | 40,906                | 37,488     | 9.12%    |  |  |
| Grand Total All Passengers | 615,622    | 607,626    | 1.32%    | 615,622               | 607,626    | 1.32%    |  |  |
| Air Cargo (in Pounds)      |            |            |          |                       |            |          |  |  |
| Domestic Freight Enplaned  | 5,509,295  | 5,479,276  | 0.55%    | 5,509,295             | 5,479,276  | 0.55%    |  |  |
| Domestic Freight Deplaned  | 7,505,419  | 7,498,686  | 0.09%    | 7,505,419             | 7,498,686  | 0.09%    |  |  |
| Total Domestic Freight     | 13,014,714 | 12,977,962 | 0.28%    | 13,014,714            | 12,977,962 | 0.28%    |  |  |
| Int'l Freight Enplaned     | 491,790    | 590,672    | -16.74%  | 491,790               | 590,672    | -16.74%  |  |  |
| Int'l Freight Deplaned     | 176,683    | 213,975    | -17.43%  | 176,683               | 213,975    | -17.43%  |  |  |
| Total Int'l Freight        | 668,473    | 804,647    | -16.92%  | 668,473               | 804,647    | -16.92%  |  |  |
| Total Freight              | 13,683,187 | 13,782,609 | -0.72%   | 13,683,187            | 13,782,609 | -0.72%   |  |  |
| Mail Enplaned              | 2,899,132  | 2,894,046  | 0.18%    | 2,899,132             | 2,894,046  | 0.18%    |  |  |
| Mail Deplaned              | 2,864,621  | 2,818,089  | 1.65%    | 2,864,621             | 2,818,089  | 1,65%    |  |  |
| Total Mail                 | 5,763,753  | 5,712,135  | 0.90%    | 5,763,753             | 5,712,135  | 0.90%    |  |  |
| Grand Total All Air Cargo  | 19,446,940 | 19,494,744 | -0.25%   | 19,446,940            | 19,494,744 | -0,25%   |  |  |