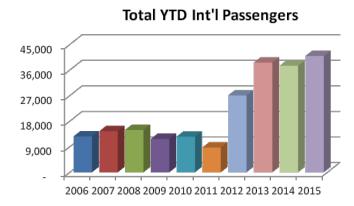

### SAT January 2015 Passengers Increased 1.3% over Same Month in 2014 SAT International Passenger Count was 9.1% Higher than January 2014

Total January 2015 passengers (615,622) increased 1.3% compared to January 2014. Domestic passengers (574,716) were up 0.8% over January 2014, while international passengers (40,906) increased 9.1%. The international passenger count was the highest ever recorded for January and included scheduled Mexican service and Canadian passenger charters.

# San Antonio International Airport Passenger & Air Cargo Activity Summary Report

|                            | January    |            |          | Calendar Year-to-Date |            |          |  |  |
|----------------------------|------------|------------|----------|-----------------------|------------|----------|--|--|
|                            | 2015       | 2014       | % Change | 2015                  | 2014       | % Change |  |  |
| Passengers                 |            |            |          |                       |            |          |  |  |
| Domestic Enplanements      | 284,468    | 282,587    | 0.67%    | 284,468               | 282,587    | 0.67%    |  |  |
| Domestic Deplanements      | 290,248    | 287,551    | 0.94%    | 290,248               | 287,551    | 0.94%    |  |  |
| Total Domestic Passengers  | 574,716    | 570,138    | 0.80%    | 574,716               | 570,138    | 0.80%    |  |  |
| Int'l Enplanements         | 20,476     | 19,268     | 6.27%    | 20,476                | 19,268     | 6,27%    |  |  |
| Int'l Deplanements         | 20,430     | 18,220     | 12.13%   | 20,430                | 18,220     | 12.13%   |  |  |
| Total Int'l Passengers     | 40,906     | 37,488     | 9.12%    | 40,906                | 37,488     | 9.12%    |  |  |
| Grand Total All Passengers | 615,622    | 607,626    | 1.32%    | 615,622               | 607,626    | 1.32%    |  |  |
| Air Cargo (in Pounds)      |            |            |          |                       |            |          |  |  |
| Domestic Freight Enplaned  | 5,509,295  | 5,479,276  | 0.55%    | 5,509,295             | 5,479,276  | 0.55%    |  |  |
| Domestic Freight Deplaned  | 7,505,419  | 7,498,686  | 0.09%    | 7,505,419             | 7,498,686  | 0.09%    |  |  |
| Total Domestic Freight     | 13,014,714 | 12,977,962 | 0.28%    | 13,014,714            | 12,977,962 | 0.28%    |  |  |
| Int'l Freight Enplaned     | 491,790    | 590,672    | -16.74%  | 491,790               | 590,672    | -16.74%  |  |  |
| Int'l Freight Deplaned     | 176,683    | 213,975    | -17.43%  | 176,683               | 213,975    | -17.43%  |  |  |
| Total Int'l Freight        | 668,473    | 804,647    | -16.92%  | 668,473               | 804,647    | -16.92%  |  |  |
| Total Freight              | 13,683,187 | 13,782,609 | -0.72%   | 13,683,187            | 13,782,609 | -0.72%   |  |  |
| Mail Enplaned              | 2,899,132  | 2,894,046  | 0.18%    | 2,899,132             | 2,894,046  | 0.18%    |  |  |
| Mail Deplaned              | 2,864,621  | 2,818,089  | 1.65%    | 2,864,621             | 2,818,089  | 1,65%    |  |  |
| Total Mail                 | 5,763,753  | 5,712,135  | 0.90%    | 5,763,753             | 5,712,135  | 0.90%    |  |  |
| Grand Total All Air Cargo  | 19,446,940 | 19,494,744 | -0.25%   | 19,446,940            | 19,494,744 | -0,25%   |  |  |