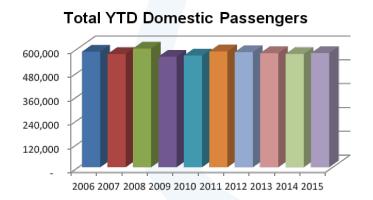

### SAT January 2015 Passengers Increased 1.3% over Same Month in 2014 SAT International Passenger Count was 9.1% Higher than January 2014

Total January 2015 passengers (615,622) increased 1.3% compared to January 2014. Domestic passengers (574,716) were up 0.8% over January 2014, while international passengers (40,906) increased 9.1%. The international passenger count was the highest ever recorded for January and included scheduled Mexican service and Canadian passenger charters.

# San Antonio International Airport Passenger & Air Cargo Activity Summary Report

|                            | January    |            |          | Calendar Year-to-Date |            |          |  |  |
|----------------------------|------------|------------|----------|-----------------------|------------|----------|--|--|
|                            | 2015       | 2014       | % Change | 2015                  | 2014       | % Change |  |  |
| Passengers                 |            |            |          |                       |            |          |  |  |
| Domestic Enplanements      | 284,468    | 282,587    | 0.67%    | 284,468               | 282,587    | 0.67%    |  |  |
| Domestic Deplanements      | 290,248    | 287,551    | 0.94%    | 290,248               | 287,551    | 0.94%    |  |  |
| Total Domestic Passengers  | 574,716    | 570,138    | 0.80%    | 574,716               | 570,138    | 0.80%    |  |  |
| Int'l Enplanements         | 20,476     | 19,268     | 6.27%    | 20,476                | 19,268     | 6,27%    |  |  |
| Int'l Deplanements         | 20,430     | 18,220     | 12.13%   | 20,430                | 18,220     | 12.13%   |  |  |
| Total Int'l Passengers     | 40,906     | 37,488     | 9.12%    | 40,906                | 37,488     | 9.12%    |  |  |
| Grand Total All Passengers | 615,622    | 607,626    | 1.32%    | 615,622               | 607,626    | 1.32%    |  |  |
| Air Cargo (in Pounds)      |            |            |          |                       |            |          |  |  |
| Domestic Freight Enplaned  | 5,509,295  | 5,479,276  | 0.55%    | 5,509,295             | 5,479,276  | 0.55%    |  |  |
| Domestic Freight Deplaned  | 7,505,419  | 7,498,686  | 0.09%    | 7,505,419             | 7,498,686  | 0.09%    |  |  |
| Total Domestic Freight     | 13,014,714 | 12,977,962 | 0.28%    | 13,014,714            | 12,977,962 | 0.28%    |  |  |
| Int'l Freight Enplaned     | 491,790    | 590,672    | -16.74%  | 491,790               | 590,672    | -16.74%  |  |  |
| Int'l Freight Deplaned     | 176,683    | 213,975    | -17.43%  | 176,683               | 213,975    | -17.43%  |  |  |
| Total Int'l Freight        | 668,473    | 804,647    | -16.92%  | 668,473               | 804,647    | -16.92%  |  |  |
| Total Freight              | 13,683,187 | 13,782,609 | -0.72%   | 13,683,187            | 13,782,609 | -0.72%   |  |  |
| Mail Enplaned              | 2,899,132  | 2,894,046  | 0.18%    | 2,899,132             | 2,894,046  | 0.18%    |  |  |
| Mail Deplaned              | 2,864,621  | 2,818,089  | 1.65%    | 2,864,621             | 2,818,089  | 1,65%    |  |  |
| Total Mail                 | 5,763,753  | 5,712,135  | 0.90%    | 5,763,753             | 5,712,135  | 0.90%    |  |  |
| Grand Total All Air Cargo  | 19,446,940 | 19,494,744 | -0.25%   | 19,446,940            | 19,494,744 | -0,25%   |  |  |