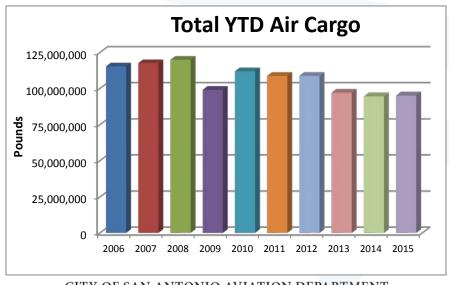

For the January-May 2015 time period, SAT total air cargo pounds (95,201,016) increased 0.6%% when compared to the same five months in 2014.

CITY OF SAN ANTONIO AVIATION DEPARTMENT
9800 Airport Blvd. San Antonio, TX 78216 | Phone 210.207.SAIA (7242) | Fax 210.207.3500

## San Antonio International Airport Passenger & Air Cargo Activity Summary Report

|                            | May        |            |                                       | Calendar Year-to-Date |            |          |  |
|----------------------------|------------|------------|---------------------------------------|-----------------------|------------|----------|--|
|                            | 2015       | 2014       | % Change                              | 2015                  | 2014       | % Change |  |
| Passengers                 |            |            |                                       |                       |            |          |  |
| Domestic Enplanements      | 351,790    | 347,287    | 1.30%                                 | 1,589,600             | 1,576,410  | 0,84%    |  |
| Domestic Deplanements      | 343,037    | 340,598    | 0.72%                                 | 1,592,924             | 1,577,352  | 0.99%    |  |
| Total Domestic Passengers  | 694,827    | 687,885    | 1.01%                                 | 3,182,524             | 3,153,762  | 0.91%    |  |
| Int'l Enplanements         | 23,967     | 18,251     | 31.32%                                | 101,199               | 83,729     | 20.86%   |  |
| Int'l Deplanements         | 22,220     | 16,319     | 36.16%                                | 96,751                | 77,045     | 25.58%   |  |
| Total Int'l Passengers     | 46,187     | 34,570     | 33.60%                                | 197,950               | 160,774    | 23.12%   |  |
| Grand Total All Passengers | 741,014    | 722,455    | 2.57%                                 | 3,380,474             | 3,314,536  | 1.99%    |  |
| Air Cargo (in Pounds)      | <u> </u>   |            | · · · · · · · · · · · · · · · · · · · |                       |            |          |  |
| Domestic Freight Enplaned  | 5,350,507  | 5,634,792  | -5.05%                                | 26,831,208            | 26,791,529 | 0,15%    |  |
| Domestic Freight Deplaned  | 6,889,746  | 7,315,851  | -5.82%                                | 35,997,576            | 36,022,276 | -0.07%   |  |
| Total Domestic Freight     | 12,240,253 | 12,950,643 | -5.49%                                | 62,828,784            | 62,813,805 | 0.02%    |  |
| Int'l Freight Enplaned     | 419,947    | 543,079    | -22.67%                               | 2,550,482             | 2,715,309  | -6.07%   |  |
| Int'l Freight Deplaned     | 250,378    | 165,490    | 51.29%                                | 880,444               | 881,276    | -0.09%   |  |
| Total Int'l Freight        | 670,325    | 708,569    | -5.40%                                | 3,430,926             | 3,596,585  | -4.61%   |  |
| Total Freight              | 12,910,578 | 13,659,212 | -5.48%                                | 66,259,710            | 66,410,390 | -0.23%   |  |
| Mail Enplaned              | 2,958,546  | 3,028,678  | -2,32%                                | 14,607,283            | 14,723,077 | -0,79%   |  |
| Mail Deplaned              | 2,880,856  | 2,583,226  | 11.52%                                | 14,334,023            | 13,535,723 | 5.90%    |  |
| Total Mail                 | 5,839,402  | 5,611,904  | 4.05%                                 | 28,941,306            | 28,258,800 | 2.42%    |  |
| Grand Total All Air Cargo  | 18,749,980 | 19,271,116 | -2.70%                                | 95,201,016            | 94,669,190 | 0.56%    |  |