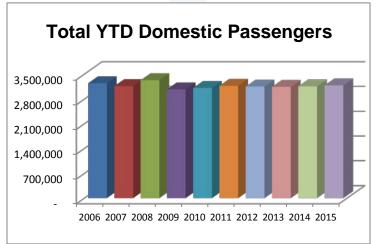

#### 2015 Y-T-D thru May – SAT Passengers Up 2% over Same Period in 2014 2015 Y-T-D – SAT International Passenger Count was Up 23%

Year-to-date (Y-T-D) total passenger numbers (3,380,474) through May 2015 were up 2% compared to the same five-month period in 2014. The Y-T-D domestic passenger count (3,182,524) increased 0.9% and international passengers (197,950) increased 23.1%. For the month of May 2015, the total passenger count (741,014) was up 2.6% compared to May 2014.

## San Antonio International Airport Passenger & Air Cargo Activity Summary Report

|                            | May        |            |                                       | Calendar Year-to-Date |            |          |  |
|----------------------------|------------|------------|---------------------------------------|-----------------------|------------|----------|--|
|                            | 2015       | 2014       | % Change                              | 2015                  | 2014       | % Change |  |
| Passengers                 |            |            |                                       |                       |            |          |  |
| Domestic Enplanements      | 351,790    | 347,287    | 1.30%                                 | 1,589,600             | 1,576,410  | 0,84%    |  |
| Domestic Deplanements      | 343,037    | 340,598    | 0.72%                                 | 1,592,924             | 1,577,352  | 0.99%    |  |
| Total Domestic Passengers  | 694,827    | 687,885    | 1.01%                                 | 3,182,524             | 3,153,762  | 0.91%    |  |
| Int'l Enplanements         | 23,967     | 18,251     | 31.32%                                | 101,199               | 83,729     | 20.86%   |  |
| Int'l Deplanements         | 22,220     | 16,319     | 36.16%                                | 96,751                | 77,045     | 25.58%   |  |
| Total Int'l Passengers     | 46,187     | 34,570     | 33.60%                                | 197,950               | 160,774    | 23.12%   |  |
| Grand Total All Passengers | 741,014    | 722,455    | 2.57%                                 | 3,380,474             | 3,314,536  | 1.99%    |  |
| Air Cargo (in Pounds)      | <u> </u>   |            | · · · · · · · · · · · · · · · · · · · |                       |            |          |  |
| Domestic Freight Enplaned  | 5,350,507  | 5,634,792  | -5.05%                                | 26,831,208            | 26,791,529 | 0,15%    |  |
| Domestic Freight Deplaned  | 6,889,746  | 7,315,851  | -5.82%                                | 35,997,576            | 36,022,276 | -0.07%   |  |
| Total Domestic Freight     | 12,240,253 | 12,950,643 | -5.49%                                | 62,828,784            | 62,813,805 | 0.02%    |  |
| Int'l Freight Enplaned     | 419,947    | 543,079    | -22.67%                               | 2,550,482             | 2,715,309  | -6.07%   |  |
| Int'l Freight Deplaned     | 250,378    | 165,490    | 51.29%                                | 880,444               | 881,276    | -0.09%   |  |
| Total Int'l Freight        | 670,325    | 708,569    | -5.40%                                | 3,430,926             | 3,596,585  | -4.61%   |  |
| Total Freight              | 12,910,578 | 13,659,212 | -5.48%                                | 66,259,710            | 66,410,390 | -0.23%   |  |
| Mail Enplaned              | 2,958,546  | 3,028,678  | -2,32%                                | 14,607,283            | 14,723,077 | -0,79%   |  |
| Mail Deplaned              | 2,880,856  | 2,583,226  | 11.52%                                | 14,334,023            | 13,535,723 | 5.90%    |  |
| Total Mail                 | 5,839,402  | 5,611,904  | 4.05%                                 | 28,941,306            | 28,258,800 | 2.42%    |  |
| Grand Total All Air Cargo  | 18,749,980 | 19,271,116 | -2.70%                                | 95,201,016            | 94,669,190 | 0.56%    |  |