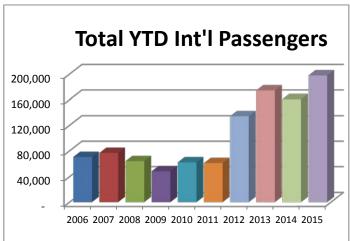

#### 2015 Y-T-D thru May – SAT Passengers Up 2% over Same Period in 2014 2015 Y-T-D – SAT International Passenger Count was Up 23%

Year-to-date (Y-T-D) total passenger numbers (3,380,474) through May 2015 were up 2% compared to the same five-month period in 2014. The Y-T-D domestic passenger count (3,182,524) increased 0.9% and international passengers (197,950) increased 23.1%. For the month of May 2015, the total passenger count (741,014) was up 2.6% compared to May 2014.

## San Antonio International Airport Passenger & Air Cargo Activity Summary Report

|                            | May        |            |                                       | Calendar Year-to-Date |            |          |  |
|----------------------------|------------|------------|---------------------------------------|-----------------------|------------|----------|--|
|                            | 2015       | 2014       | % Change                              | 2015                  | 2014       | % Change |  |
| Passengers                 |            |            |                                       |                       |            |          |  |
| Domestic Enplanements      | 351,790    | 347,287    | 1.30%                                 | 1,589,600             | 1,576,410  | 0,84%    |  |
| Domestic Deplanements      | 343,037    | 340,598    | 0.72%                                 | 1,592,924             | 1,577,352  | 0.99%    |  |
| Total Domestic Passengers  | 694,827    | 687,885    | 1.01%                                 | 3,182,524             | 3,153,762  | 0.91%    |  |
| Int'l Enplanements         | 23,967     | 18,251     | 31.32%                                | 101,199               | 83,729     | 20.86%   |  |
| Int'l Deplanements         | 22,220     | 16,319     | 36.16%                                | 96,751                | 77,045     | 25.58%   |  |
| Total Int'l Passengers     | 46,187     | 34,570     | 33.60%                                | 197,950               | 160,774    | 23.12%   |  |
| Grand Total All Passengers | 741,014    | 722,455    | 2.57%                                 | 3,380,474             | 3,314,536  | 1.99%    |  |
| Air Cargo (in Pounds)      | <u> </u>   |            | · · · · · · · · · · · · · · · · · · · |                       |            |          |  |
| Domestic Freight Enplaned  | 5,350,507  | 5,634,792  | -5.05%                                | 26,831,208            | 26,791,529 | 0,15%    |  |
| Domestic Freight Deplaned  | 6,889,746  | 7,315,851  | -5.82%                                | 35,997,576            | 36,022,276 | -0.07%   |  |
| Total Domestic Freight     | 12,240,253 | 12,950,643 | -5.49%                                | 62,828,784            | 62,813,805 | 0.02%    |  |
| Int'l Freight Enplaned     | 419,947    | 543,079    | -22.67%                               | 2,550,482             | 2,715,309  | -6.07%   |  |
| Int'l Freight Deplaned     | 250,378    | 165,490    | 51.29%                                | 880,444               | 881,276    | -0.09%   |  |
| Total Int'l Freight        | 670,325    | 708,569    | -5.40%                                | 3,430,926             | 3,596,585  | -4.61%   |  |
| Total Freight              | 12,910,578 | 13,659,212 | -5.48%                                | 66,259,710            | 66,410,390 | -0.23%   |  |
| Mail Enplaned              | 2,958,546  | 3,028,678  | -2,32%                                | 14,607,283            | 14,723,077 | -0,79%   |  |
| Mail Deplaned              | 2,880,856  | 2,583,226  | 11.52%                                | 14,334,023            | 13,535,723 | 5.90%    |  |
| Total Mail                 | 5,839,402  | 5,611,904  | 4.05%                                 | 28,941,306            | 28,258,800 | 2.42%    |  |
| Grand Total All Air Cargo  | 18,749,980 | 19,271,116 | -2.70%                                | 95,201,016            | 94,669,190 | 0.56%    |  |