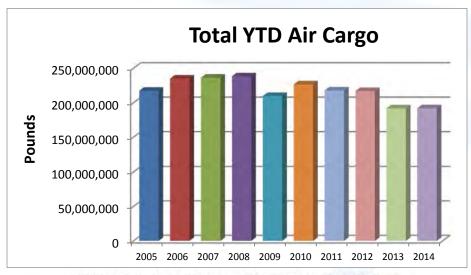

For the current calendar year ending October 2014, total SAT air cargo in pounds (192,132,073) are up 0.12% when compared to the same period in 2013.

CITY OF SAN ANTONIO AVIATION DEPARTMENT 9800 Airport Blvd. San Antonio, TX 78216 | Phone 210.207.SAIA (7242) | Fax 210.207.3500

## San Antonio International Airport Passenger & Air Cargo Activity Summary Report

|                            | October    |            |          | Calendar Year-to-Date |             |          |  |
|----------------------------|------------|------------|----------|-----------------------|-------------|----------|--|
|                            | 2014       | 2013       | % Change | 2014                  | 2013        | % Change |  |
| Passengers                 |            |            |          |                       |             |          |  |
| Domestic Enplanements      | 339,476    | 333,375    | 1.83%    | 3,306,319             | 3,219,504   | 2,70%    |  |
| Domestic Deplanements      | 341,528    | 336,750    | 1,42%    | 3,308,647             | 3,246,031   | 1.93%    |  |
| Total Domestic Passengers  | 681,004    | 670,125    | 1.62%    | 6,614,966             | 6,465,535   | 2.31%    |  |
| Int'l Enplanements         | 19,382     | 18,083     | 7.18%    | 190,041               | 195,926     | -3.00%   |  |
| Int'l Deplanements         | 18,278     | 16,914     | 8.06%    | 176,950               | 184,851     | -4.27%   |  |
| Total Int'l Passengers     | 37,660     | 34,997     | 7.61%    | 366,991               | 380,777     | -3.62%   |  |
| Grand Total All Passengers | 718,664    | 705,122    | 1.92%    | 6,981,957             | 6,846,312   | 1.98%    |  |
| Air Cargo (in Pounds)      |            |            |          |                       |             |          |  |
| Domestic Freight Enplaned  | 6,062,787  | 5,602,910  | 8.21%    | 54,989,103            | 51,393,248  | 7.00%    |  |
| Domestic Freight Deplaned  | 8,220,639  | 7,972,420  | 3.11%    | 73,310,342            | 74,560,517  | -1.68%   |  |
| Total Domestic Freight     | 14,283,426 | 13,575,330 | 5.22%    | 128,299,445           | 125,953,765 | 1.86%    |  |
| Int'l Freight Enplaned     | 444,658    | 501,003    | -11,25%  | 5,123,186             | 6,260,545   | -18.17%  |  |
| Int'l Freight Deplaned     | 161,461    | 190,697    | -15.33%  | 1,719,356             | 2,101,906   | -18,20%  |  |
| Total Int'l Freight        | 606,119    | 691,700    | -12.37%  | 6,842,542             | 8,362,451   | -18.18%  |  |
| Total Freight              | 14,889,545 | 14,267,030 | 4.36%    | 135,141,987           | 134,316,216 | 0.61%    |  |
| Mail Enplaned              | 3,269,311  | 3,119,942  | 4.79%    | 30,073,917            | 27,599,917  | 8.96%    |  |
| Mail Deplaned              | 2,910,573  | 3,172,371  | -8.25%   | 26,916,169            | 29,976,853  | -10.21%  |  |
| Total Mail                 | 6,179,884  | 6,292,313  | -1.79%   | 56,990,086            | 57,576,770  | -1.02%   |  |
| Grand Total All Air Cargo  | 21,069,429 | 20,559,343 | 2.48%    | 192,132,073           | 191,892,986 | 0.12%    |  |