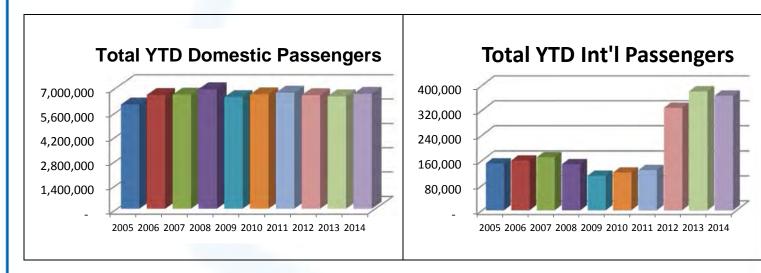

### SAT Year-to-Date thru October 2014 Passenger Counts are up 2% Compared to 2013

For the month of October 2014, total domestic and international passengers (718,664) increased 1.9% compared to the same month in 2013. October domestic passengers were up 1.6% and international numbers were up 7.6%. For the calendar year through October 2014, the total enplaned and deplaned passenger numbers (6,981,957) increased 2.0% when compared the same period in 2013. For the year-to-date, the total domestic passenger count (6,614,966) was up 2.3% while the international passenger count (366,991) was down 3.6%.

## San Antonio International Airport Passenger & Air Cargo Activity Summary Report

|                            | October    |            |          | Calendar Year-to-Date |             |          |  |
|----------------------------|------------|------------|----------|-----------------------|-------------|----------|--|
|                            | 2014       | 2013       | % Change | 2014                  | 2013        | % Change |  |
| Passengers                 |            |            |          |                       |             |          |  |
| Domestic Enplanements      | 339,476    | 333,375    | 1.83%    | 3,306,319             | 3,219,504   | 2,70%    |  |
| Domestic Deplanements      | 341,528    | 336,750    | 1,42%    | 3,308,647             | 3,246,031   | 1.93%    |  |
| Total Domestic Passengers  | 681,004    | 670,125    | 1.62%    | 6,614,966             | 6,465,535   | 2.31%    |  |
| Int'l Enplanements         | 19,382     | 18,083     | 7.18%    | 190,041               | 195,926     | -3.00%   |  |
| Int'l Deplanements         | 18,278     | 16,914     | 8.06%    | 176,950               | 184,851     | -4.27%   |  |
| Total Int'l Passengers     | 37,660     | 34,997     | 7.61%    | 366,991               | 380,777     | -3.62%   |  |
| Grand Total All Passengers | 718,664    | 705,122    | 1.92%    | 6,981,957             | 6,846,312   | 1.98%    |  |
| Air Cargo (in Pounds)      |            |            |          |                       |             |          |  |
| Domestic Freight Enplaned  | 6,062,787  | 5,602,910  | 8.21%    | 54,989,103            | 51,393,248  | 7.00%    |  |
| Domestic Freight Deplaned  | 8,220,639  | 7,972,420  | 3.11%    | 73,310,342            | 74,560,517  | -1.68%   |  |
| Total Domestic Freight     | 14,283,426 | 13,575,330 | 5.22%    | 128,299,445           | 125,953,765 | 1.86%    |  |
| Int'l Freight Enplaned     | 444,658    | 501,003    | -11,25%  | 5,123,186             | 6,260,545   | -18.17%  |  |
| Int'l Freight Deplaned     | 161,461    | 190,697    | -15.33%  | 1,719,356             | 2,101,906   | -18,20%  |  |
| Total Int'l Freight        | 606,119    | 691,700    | -12.37%  | 6,842,542             | 8,362,451   | -18.18%  |  |
| Total Freight              | 14,889,545 | 14,267,030 | 4.36%    | 135,141,987           | 134,316,216 | 0.61%    |  |
| Mail Enplaned              | 3,269,311  | 3,119,942  | 4.79%    | 30,073,917            | 27,599,917  | 8.96%    |  |
| Mail Deplaned              | 2,910,573  | 3,172,371  | -8.25%   | 26,916,169            | 29,976,853  | -10.21%  |  |
| Total Mail                 | 6,179,884  | 6,292,313  | -1.79%   | 56,990,086            | 57,576,770  | -1.02%   |  |
| Grand Total All Air Cargo  | 21,069,429 | 20,559,343 | 2.48%    | 192,132,073           | 191,892,986 | 0.12%    |  |