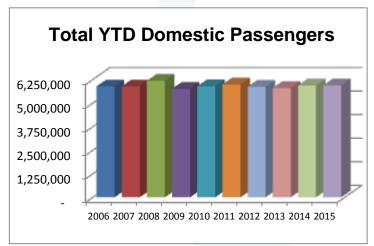

### YTD Passenger Traffic through September 2015 Up 0.9% From 2014 Total International Passenger Count was Up 15.5% Over YTD 2014

The total SAT Year-to-date (YTD) passenger count (6,321,036) through September 2015 increased 0.92% compared to the same nine-month period in 2014. The YTD total domestic passenger count (5,932,988) increased 0.10% compared to January-September 2014, while the international passenger numbers (388,048) increased 15.5%. For the month of September 2015, the total passenger count (636,217) was down 0.86% compared to September 2014.

# San Antonio International Airport Passenger & Air Cargo Activity Summary Report

|                            | September  |            |          | Calendar Year-to-Date |             |          |  |
|----------------------------|------------|------------|----------|-----------------------|-------------|----------|--|
|                            | 2015       | 2014       | % Change | 2015                  | 2014        | % Change |  |
| Passengers                 |            |            |          |                       |             |          |  |
| Domestic Enplanements      | 300,601    | 300,166    | 0.14%    | 2,961,099             | 2,963,510   | -0.08%   |  |
| Domestic Deplanements      | 305,167    | 306,990    | -0.59%   | 2,971,889             | 2,963,811   | 0.27%    |  |
| Total Domestic Passengers  | 605,768    | 607,156    | -0.23%   | 5,932,988             | 5,927,321   | 0.10%    |  |
| Int'l Enplanements         | 15,402     | 17,694     | -12.95%  | 197,031               | 173,992     | 13.24%   |  |
| Int'l Deplanements         | 15,047     | 16,917     | -11.05%  | 191,017               | 161,980     | 17.93%   |  |
| Total Int'l Passengers     | 30,449     | 34,611     | -12.03%  | 388,048               | 335,972     | 15.50%   |  |
| Grand Total All Passengers | 636,217    | 641,767    | -0.86%   | 6,321,036             | 6,263,293   | 0.92%    |  |
| Air Cargo (in Pounds)      | 1          |            |          |                       |             |          |  |
| Domestic Freight Enplaned  | 5,490,512  | 5,207,353  | 5.44%    | 48,291,107            | 48,926,316  | -1.30%   |  |
| Domestic Freight Deplaned  | 7,116,915  | 7,151,238  | -0.48%   | 63,329,078            | 65,089,703  | -2.70%   |  |
| Total Domestic Freight     | 12,607,427 | 12,358,591 | 2.01%    | 111,620,185           | 114,016,019 | -2.10%   |  |
| Int'l Freight Enplaned     | 545,100    | 496,169    | 9.86%    | 4,829,804             | 4,678,528   | 3.23%    |  |
| Int'l Freight Deplaned     | 249,477    | 169,584    | 47.11%   | 1,922,783             | 1,557,895   | 23.42%   |  |
| Total Int'l Freight        | 794,577    | 665,753    | 19.35%   | 6,752,587             | 6,236,423   | 8.28%    |  |
| Total Freight              | 13,402,004 | 13,024,344 | 2.90%    | 118,372,772           | 120,252,442 | -1.56%   |  |
| AA sil Fundamad            | 2.024.210  | 0.040.074  | 4.0.404  |                       |             |          |  |
| Mail Enplaned              | 3,024,310  | 2,843,961  | 6.34%    | 26,507,342            | 26,804,606  | -1.11%   |  |
| Mail Deplaned              | 3,065,202  | 2,512,762  | 21.99%   | 26,269,672            | 24,005,596  | 9.43%    |  |
| Total Mail                 | 6,089,512  | 5,356,723  | 13.68%   | 52,777,014            | 50,810,202  | 3.87%    |  |
| Grand Total All Air Cargo  | 19,491,516 | 18,381,067 | 6.04%    | 171,149,786           | 171,062,644 | 0.05%    |  |