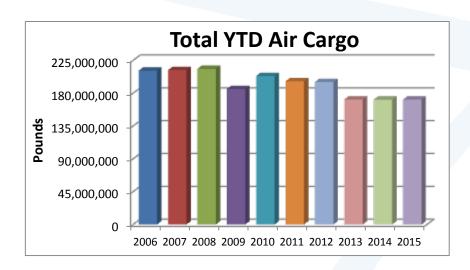

January-September 2015 total air cargo (171,149,786 pounds) increased 0.05% compared to the same nine-month period in 2014.

CITY OF SAN ANTONIO AVIATION DEPARTMENT 9800 Airport Blvd. San Antonio, TX 78216 | Phone 210.207.SAIA (7242) | Fax 210.207.3500

# San Antonio International Airport Passenger & Air Cargo Activity Summary Report

|                            | September  |            |          | Calendar Year-to-Date |             |          |  |
|----------------------------|------------|------------|----------|-----------------------|-------------|----------|--|
|                            | 2015       | 2014       | % Change | 2015                  | 2014        | % Change |  |
| Passengers                 |            |            |          |                       |             |          |  |
| Domestic Enplanements      | 300,601    | 300,166    | 0.14%    | 2,961,099             | 2,963,510   | -0.08%   |  |
| Domestic Deplanements      | 305,167    | 306,990    | -0.59%   | 2,971,889             | 2,963,811   | 0.27%    |  |
| Total Domestic Passengers  | 605,768    | 607,156    | -0.23%   | 5,932,988             | 5,927,321   | 0.10%    |  |
| Int'l Enplanements         | 15,402     | 17,694     | -12.95%  | 197,031               | 173,992     | 13.24%   |  |
| Int'l Deplanements         | 15,047     | 16,917     | -11.05%  | 191,017               | 161,980     | 17.93%   |  |
| Total Int'l Passengers     | 30,449     | 34,611     | -12.03%  | 388,048               | 335,972     | 15.50%   |  |
| Grand Total All Passengers | 636,217    | 641,767    | -0.86%   | 6,321,036             | 6,263,293   | 0.92%    |  |
| Air Cargo (in Pounds)      | 1          |            |          |                       |             |          |  |
| Domestic Freight Enplaned  | 5,490,512  | 5,207,353  | 5.44%    | 48,291,107            | 48,926,316  | -1.30%   |  |
| Domestic Freight Deplaned  | 7,116,915  | 7,151,238  | -0.48%   | 63,329,078            | 65,089,703  | -2.70%   |  |
| Total Domestic Freight     | 12,607,427 | 12,358,591 | 2.01%    | 111,620,185           | 114,016,019 | -2.10%   |  |
| Int'l Freight Enplaned     | 545,100    | 496,169    | 9.86%    | 4,829,804             | 4,678,528   | 3.23%    |  |
| Int'l Freight Deplaned     | 249,477    | 169,584    | 47.11%   | 1,922,783             | 1,557,895   | 23.42%   |  |
| Total Int'l Freight        | 794,577    | 665,753    | 19.35%   | 6,752,587             | 6,236,423   | 8.28%    |  |
| Total Freight              | 13,402,004 | 13,024,344 | 2.90%    | 118,372,772           | 120,252,442 | -1.56%   |  |
| AA sil Fundamad            | 2.024.210  | 0.040.074  | 4.0.404  |                       |             |          |  |
| Mail Enplaned              | 3,024,310  | 2,843,961  | 6.34%    | 26,507,342            | 26,804,606  | -1.11%   |  |
| Mail Deplaned              | 3,065,202  | 2,512,762  | 21.99%   | 26,269,672            | 24,005,596  | 9.43%    |  |
| Total Mail                 | 6,089,512  | 5,356,723  | 13.68%   | 52,777,014            | 50,810,202  | 3.87%    |  |
| Grand Total All Air Cargo  | 19,491,516 | 18,381,067 | 6.04%    | 171,149,786           | 171,062,644 | 0.05%    |  |