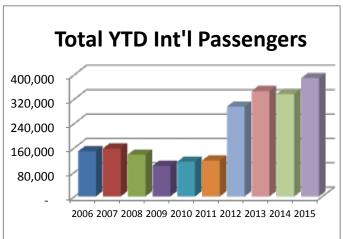

### YTD Passenger Traffic through September 2015 Up 0.9% From 2014 Total International Passenger Count was Up 15.5% Over YTD 2014

The total SAT Year-to-date (YTD) passenger count (6,321,036) through September 2015 increased 0.92% compared to the same nine-month period in 2014. The YTD total domestic passenger count (5,932,988) increased 0.10% compared to January-September 2014, while the international passenger numbers (388,048) increased 15.5%. For the month of September 2015, the total passenger count (636,217) was down 0.86% compared to September 2014.

# San Antonio International Airport Passenger & Air Cargo Activity Summary Report

|                            | September  |            |          | Calendar Year-to-Date |             |          |  |
|----------------------------|------------|------------|----------|-----------------------|-------------|----------|--|
|                            | 2015       | 2014       | % Change | 2015                  | 2014        | % Change |  |
| Passengers                 |            |            |          |                       |             |          |  |
| Domestic Enplanements      | 300,601    | 300,166    | 0.14%    | 2,961,099             | 2,963,510   | -0.08%   |  |
| Domestic Deplanements      | 305,167    | 306,990    | -0.59%   | 2,971,889             | 2,963,811   | 0.27%    |  |
| Total Domestic Passengers  | 605,768    | 607,156    | -0.23%   | 5,932,988             | 5,927,321   | 0.10%    |  |
| Int'l Enplanements         | 15,402     | 17,694     | -12.95%  | 197,031               | 173,992     | 13.24%   |  |
| Int'l Deplanements         | 15,047     | 16,917     | -11.05%  | 191,017               | 161,980     | 17.93%   |  |
| Total Int'l Passengers     | 30,449     | 34,611     | -12.03%  | 388,048               | 335,972     | 15.50%   |  |
| Grand Total All Passengers | 636,217    | 641,767    | -0.86%   | 6,321,036             | 6,263,293   | 0.92%    |  |
| Air Cargo (in Pounds)      | 1          |            |          |                       |             |          |  |
| Domestic Freight Enplaned  | 5,490,512  | 5,207,353  | 5.44%    | 48,291,107            | 48,926,316  | -1.30%   |  |
| Domestic Freight Deplaned  | 7,116,915  | 7,151,238  | -0.48%   | 63,329,078            | 65,089,703  | -2.70%   |  |
| Total Domestic Freight     | 12,607,427 | 12,358,591 | 2.01%    | 111,620,185           | 114,016,019 | -2.10%   |  |
| Int'l Freight Enplaned     | 545,100    | 496,169    | 9.86%    | 4,829,804             | 4,678,528   | 3.23%    |  |
| Int'l Freight Deplaned     | 249,477    | 169,584    | 47.11%   | 1,922,783             | 1,557,895   | 23.42%   |  |
| Total Int'l Freight        | 794,577    | 665,753    | 19.35%   | 6,752,587             | 6,236,423   | 8.28%    |  |
| Total Freight              | 13,402,004 | 13,024,344 | 2.90%    | 118,372,772           | 120,252,442 | -1.56%   |  |
| AA sil Fundamad            | 2.024.210  | 0.040.074  | 4.0.404  |                       |             |          |  |
| Mail Enplaned              | 3,024,310  | 2,843,961  | 6.34%    | 26,507,342            | 26,804,606  | -1.11%   |  |
| Mail Deplaned              | 3,065,202  | 2,512,762  | 21.99%   | 26,269,672            | 24,005,596  | 9.43%    |  |
| Total Mail                 | 6,089,512  | 5,356,723  | 13.68%   | 52,777,014            | 50,810,202  | 3.87%    |  |
| Grand Total All Air Cargo  | 19,491,516 | 18,381,067 | 6.04%    | 171,149,786           | 171,062,644 | 0.05%    |  |