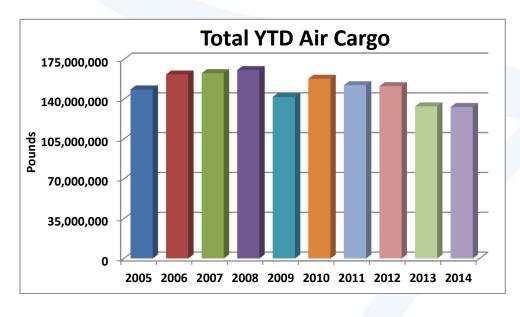

For the current calendar ending July 2014, total SAT air cargo in pounds (133,170,116) decreased 0.42% when compared to the same seven months in 2013.

CITY OF SAN ANTONIO AVIATION DEPARTMENT 9800 Airport Blvd. San Antonio, TX 78216 | Phone 210.207.SAIA (7242) | Fax 210.207.3500

# San Antonio International Airport Passenger & Air Cargo Activity Summary Report

|                            | July       |                                       |          | Calendar Year-to-Date |             |          |  |  |
|----------------------------|------------|---------------------------------------|----------|-----------------------|-------------|----------|--|--|
|                            | 2014       | 2013                                  | % Change | 2014                  | 2013        | % Change |  |  |
| Passengers                 |            | · · · · · · · · · · · · · · · · · · · |          |                       |             |          |  |  |
| Domestic Enplanements      | 384,371    | 355,883                               | 8.00%    | 2,333,478             | 2,279,901   | 2.35%    |  |  |
| Domestic Deplanements      | 382,944    | 351,330                               | 9.00%    | 2,317,939             | 2,287,354   | 1.34%    |  |  |
| Total Domestic Passengers  | 767,315    | 707,213                               | 8.50%    | 4,651,417             | 4,567,255   | 1.84%    |  |  |
| Int'l Enplanements         | 25,184     | 25,756                                | -2.22%   | 131,100               | 138,142     | -5,10%   |  |  |
| Int'l Deplanements         | 25,241     | 26,691                                | -5.43%   | 120,124               | 130,551     | -7.99%   |  |  |
| Total Int'l Passengers     | 50,425     | 52, <del>44</del> 7                   | -3.86%   | 251,224               | 268,693     | -6.50%   |  |  |
| Grand Total All Passengers | 817,740    | 759,660                               | 7.65%    | 4,902,641             | 4,835,948   | 1.38%    |  |  |
| Air Cargo (in Pounds)      | 1          |                                       |          |                       |             |          |  |  |
| Domestic Freight Enplaned  | 5,887,253  | 4,935,005                             | 19.30%   | 38,095,646            | 35,564,221  | 7.12%    |  |  |
| Domestic Freight Deplaned  | 7,378,837  | 6,982,367                             | 5.68%    | 50,464,956            | 52,042,448  | -3.03%   |  |  |
| Total Domestic Freight     | 13,266,090 | 11,917,372                            | 11.32%   | 88,560,602            | 87,606,669  | 1.09%    |  |  |
| Int'l Freight Enplaned     | 446,216    | 664,413                               | -32.84%  | 3,683,490             | 4,643,245   | -20.67%  |  |  |
| Int'l Freight Deplaned     | 213,444    | 215,862                               | -1.12%   | 1,258,499             | 1,553,888   | -19.01%  |  |  |
| Total Int'l Freight        | 659,660    | 880,275                               | -25.06%  | 4,941,989             | 6,197,133   | -20.25%  |  |  |
| Total Freight              | 13,925,750 | 12,797,647                            | 8.81%    | 93,502,591            | 93,803,802  | -0.32%   |  |  |
| Mail Enplaned              | 3,201,797  | 2,644,506                             | 21.07%   | 20,877,856            | 18,875,288  | 10.61%   |  |  |
| Mail Deplaned              | 2,676,742  | 2,705,453                             | -1.06%   | 18,789,669            | 21,052,742  | -10.75%  |  |  |
| Total Mail                 | 5,878,539  | 5,349,959                             | 9.88%    | 39,667,525            | 39,928,030  | -0.65%   |  |  |
| Grand Total All Air Cargo  | 19,804,289 | 18,147,606                            | 9.13%    | 133,170,116           | 133,731,832 | -0.42%   |  |  |