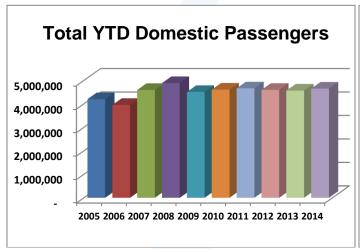

#### SAT Total July 2014 Passenger Numbers were up 7.7% over July 2013 Year-to-Date through July, Passengers Increased 1.4% Over Same Period in 2013

For the month of July 2014, total domestic and international passengers (817,740) increased 7.65% over the same month in 2013. For the calendar year through July 2014, the total enplaned and deplaned passenger numbers (4,902,641) increased 1.38% when compared the same period in 2013. For the year-to-date, the total domestic passenger count (4,651,417) was up 1.84% while the international passenger count (251,224) was down 6.5%.

# San Antonio International Airport Passenger & Air Cargo Activity Summary Report

|                            | July       |                                       |          | Calendar Year-to-Date |             |          |  |  |
|----------------------------|------------|---------------------------------------|----------|-----------------------|-------------|----------|--|--|
|                            | 2014       | 2013                                  | % Change | 2014                  | 2013        | % Change |  |  |
| Passengers                 |            | · · · · · · · · · · · · · · · · · · · |          |                       |             |          |  |  |
| Domestic Enplanements      | 384,371    | 355,883                               | 8.00%    | 2,333,478             | 2,279,901   | 2.35%    |  |  |
| Domestic Deplanements      | 382,944    | 351,330                               | 9.00%    | 2,317,939             | 2,287,354   | 1.34%    |  |  |
| Total Domestic Passengers  | 767,315    | 707,213                               | 8.50%    | 4,651,417             | 4,567,255   | 1.84%    |  |  |
| Int'l Enplanements         | 25,184     | 25,756                                | -2.22%   | 131,100               | 138,142     | -5,10%   |  |  |
| Int'l Deplanements         | 25,241     | 26,691                                | -5.43%   | 120,124               | 130,551     | -7.99%   |  |  |
| Total Int'l Passengers     | 50,425     | 52, <del>44</del> 7                   | -3.86%   | 251,224               | 268,693     | -6.50%   |  |  |
| Grand Total All Passengers | 817,740    | 759,660                               | 7.65%    | 4,902,641             | 4,835,948   | 1.38%    |  |  |
| Air Cargo (in Pounds)      | 1          |                                       |          |                       |             |          |  |  |
| Domestic Freight Enplaned  | 5,887,253  | 4,935,005                             | 19.30%   | 38,095,646            | 35,564,221  | 7.12%    |  |  |
| Domestic Freight Deplaned  | 7,378,837  | 6,982,367                             | 5.68%    | 50,464,956            | 52,042,448  | -3.03%   |  |  |
| Total Domestic Freight     | 13,266,090 | 11,917,372                            | 11.32%   | 88,560,602            | 87,606,669  | 1.09%    |  |  |
| Int'l Freight Enplaned     | 446,216    | 664,413                               | -32.84%  | 3,683,490             | 4,643,245   | -20.67%  |  |  |
| Int'l Freight Deplaned     | 213,444    | 215,862                               | -1.12%   | 1,258,499             | 1,553,888   | -19.01%  |  |  |
| Total Int'l Freight        | 659,660    | 880,275                               | -25.06%  | 4,941,989             | 6,197,133   | -20.25%  |  |  |
| Total Freight              | 13,925,750 | 12,797,647                            | 8.81%    | 93,502,591            | 93,803,802  | -0.32%   |  |  |
| Mail Enplaned              | 3,201,797  | 2,644,506                             | 21.07%   | 20,877,856            | 18,875,288  | 10.61%   |  |  |
| Mail Deplaned              | 2,676,742  | 2,705,453                             | -1.06%   | 18,789,669            | 21,052,742  | -10.75%  |  |  |
| Total Mail                 | 5,878,539  | 5,349,959                             | 9.88%    | 39,667,525            | 39,928,030  | -0.65%   |  |  |
| Grand Total All Air Cargo  | 19,804,289 | 18,147,606                            | 9.13%    | 133,170,116           | 133,731,832 | -0.42%   |  |  |