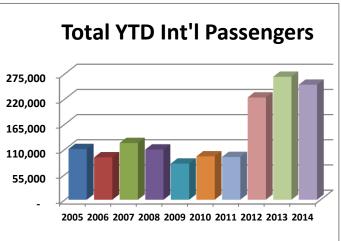

#### SAT Total July 2014 Passenger Numbers were up 7.7% over July 2013 Year-to-Date through July, Passengers Increased 1.4% Over Same Period in 2013

For the month of July 2014, total domestic and international passengers (817,740) increased 7.65% over the same month in 2013. For the calendar year through July 2014, the total enplaned and deplaned passenger numbers (4,902,641) increased 1.38% when compared the same period in 2013. For the year-to-date, the total domestic passenger count (4,651,417) was up 1.84% while the international passenger count (251,224) was down 6.5%.

# San Antonio International Airport Passenger & Air Cargo Activity Summary Report

|                            | July       |                                       |          | Calendar Year-to-Date |             |          |  |  |
|----------------------------|------------|---------------------------------------|----------|-----------------------|-------------|----------|--|--|
|                            | 2014       | 2013                                  | % Change | 2014                  | 2013        | % Change |  |  |
| Passengers                 |            | · · · · · · · · · · · · · · · · · · · |          |                       |             |          |  |  |
| Domestic Enplanements      | 384,371    | 355,883                               | 8.00%    | 2,333,478             | 2,279,901   | 2.35%    |  |  |
| Domestic Deplanements      | 382,944    | 351,330                               | 9.00%    | 2,317,939             | 2,287,354   | 1.34%    |  |  |
| Total Domestic Passengers  | 767,315    | 707,213                               | 8.50%    | 4,651,417             | 4,567,255   | 1.84%    |  |  |
| Int'l Enplanements         | 25,184     | 25,756                                | -2.22%   | 131,100               | 138,142     | -5,10%   |  |  |
| Int'l Deplanements         | 25,241     | 26,691                                | -5.43%   | 120,124               | 130,551     | -7.99%   |  |  |
| Total Int'l Passengers     | 50,425     | 52, <del>44</del> 7                   | -3.86%   | 251,224               | 268,693     | -6.50%   |  |  |
| Grand Total All Passengers | 817,740    | 759,660                               | 7.65%    | 4,902,641             | 4,835,948   | 1.38%    |  |  |
| Air Cargo (in Pounds)      | 1          |                                       |          |                       |             |          |  |  |
| Domestic Freight Enplaned  | 5,887,253  | 4,935,005                             | 19.30%   | 38,095,646            | 35,564,221  | 7.12%    |  |  |
| Domestic Freight Deplaned  | 7,378,837  | 6,982,367                             | 5.68%    | 50,464,956            | 52,042,448  | -3.03%   |  |  |
| Total Domestic Freight     | 13,266,090 | 11,917,372                            | 11.32%   | 88,560,602            | 87,606,669  | 1.09%    |  |  |
| Int'l Freight Enplaned     | 446,216    | 664,413                               | -32.84%  | 3,683,490             | 4,643,245   | -20.67%  |  |  |
| Int'l Freight Deplaned     | 213,444    | 215,862                               | -1.12%   | 1,258,499             | 1,553,888   | -19.01%  |  |  |
| Total Int'l Freight        | 659,660    | 880,275                               | -25.06%  | 4,941,989             | 6,197,133   | -20.25%  |  |  |
| Total Freight              | 13,925,750 | 12,797,647                            | 8.81%    | 93,502,591            | 93,803,802  | -0.32%   |  |  |
| Mail Enplaned              | 3,201,797  | 2,644,506                             | 21.07%   | 20,877,856            | 18,875,288  | 10.61%   |  |  |
| Mail Deplaned              | 2,676,742  | 2,705,453                             | -1.06%   | 18,789,669            | 21,052,742  | -10.75%  |  |  |
| Total Mail                 | 5,878,539  | 5,349,959                             | 9.88%    | 39,667,525            | 39,928,030  | -0.65%   |  |  |
| Grand Total All Air Cargo  | 19,804,289 | 18,147,606                            | 9.13%    | 133,170,116           | 133,731,832 | -0.42%   |  |  |