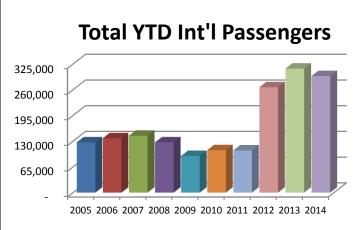

### SAT Total August 2014 Passenger Numbers were up 4.13% over August 2013 Year-to-Date through August, Passengers Increased 1.72% Over Same Period in 2013

For the month of August 2014, total domestic and international passengers (718,885) increased 4.13% over the same month in 2013. For the calendar year through August 2014, the total enplaned and deplaned passenger numbers (5,621,526) increased 1.72% when compared the same period in 2013. For the year-to-date, the total domestic passenger count (5,326,806) was up 2.19% while the international passenger count (294,720) was down 6%.

# San Antonio International Airport Passenger & Air Cargo Activity Summary Report

|                            | August     |            |          | Calendar Year-to-Date |             |          |  |  |
|----------------------------|------------|------------|----------|-----------------------|-------------|----------|--|--|
|                            | 2014       | 2013       | % Change | 2014                  | 2013        | % Change |  |  |
| Passengers                 |            |            |          |                       |             |          |  |  |
| Domestic Enplanements      | 333,199    | 317,161    | 5.06%    | 2,666,677             | 2,597,062   | 2.68%    |  |  |
| Domestic Deplanements      | 342,190    | 328,251    | 4.25%    | 2,660,129             | 2,615,605   | 1.70%    |  |  |
| Total Domestic Passengers  | 675,389    | 645,412    | 4.64%    | 5,326,806             | 5,212,667   | 2.19%    |  |  |
| Int'l Enplanements         | 21,865     | 22,952     | -4.74%   | 152,965               | 161,094     | -5.05%   |  |  |
| Int'l Deplanements         | 21,631     | 21,994     | -1.65%   | 141,755               | 152,545     | -7.07%   |  |  |
| Total Int'l Passengers     | 43,496     | 44,946     | -3.23%   | 294,720               | 313,639     | -6.03%   |  |  |
| Grand Total All Passengers | 718,885    | 690,358    | 4.13%    | 5,621,526             | 5,526,306   | 1.72%    |  |  |
| Air Cargo (in Pounds)      |            |            | <u> </u> |                       |             |          |  |  |
| Domestic Freight Enplaned  | 5,623,317  | 5,470,429  | 2.79%    | 43,718,963            | 41,034,650  | 6.54%    |  |  |
| Domestic Freight Deplaned  | 7,473,509  | 7,625,795  | -2.00%   | 57,938,465            | 59,668,243  | -2.90%   |  |  |
| Total Domestic Freight     | 13,096,826 | 13,096,224 | 0.00%    | 101,657,428           | 100,702,893 | 0.95%    |  |  |
| Int'l Freight Enplaned     | 498,869    | 613,858    | -18.73%  | 4,182,359             | 5,257,103   | -20.44%  |  |  |
| Int'l Freight Deplaned     | 129,812    | 206,613    | -37.17%  | 1,388,311             | 1,760,501   | -21.14%  |  |  |
| Total Int'l Freight        | 628,681    | 820,471    | -23.38%  | 5,570,670             | 7,017,604   | -20.62%  |  |  |
| Total Freight              | 13,725,507 | 13,916,695 | -1.37%   | 107,228,098           | 107,720,497 | -0.46%   |  |  |
| Mail Enplaned              | 3,082,789  | 2,946,655  | 4.62%    | 23,960,645            | 21,821,943  | 9.80%    |  |  |
| Mail Deplaned              | 2,703,165  | 2,960,729  | -8.70%   | 21,492,834            | 24,013,471  | -10.50%  |  |  |
| Total Mail                 | 5,785,954  | 5,907,384  | -2.06%   | 45,453,479            | 45,835,414  | -0.83%   |  |  |
| Grand Total All Air Cargo  | 19,511,461 | 19,824,079 | -1.58%   | 152,681,577           | 153,555,911 | -0.57%   |  |  |