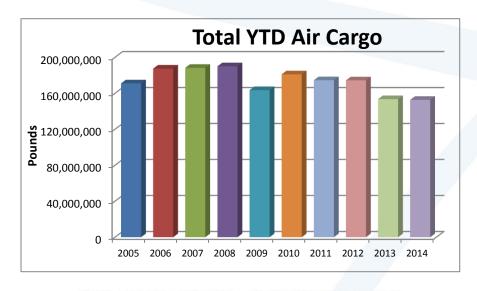

For the current calendar ending August 2014, total SAT air cargo in pounds (152,681,577) is down 0.57% when compared to the same eight months in 2013.

CITY OF SAN ANTONIO AVIATION DEPARTMENT 9800 Airport Blvd. San Antonio, TX 78216 | Phone 210.207.SAIA (7242) | Fax 210.207.3500

# San Antonio International Airport Passenger & Air Cargo Activity Summary Report

|                            | August     |            |          | Calendar Year-to-Date |             |          |  |  |
|----------------------------|------------|------------|----------|-----------------------|-------------|----------|--|--|
|                            | 2014       | 2013       | % Change | 2014                  | 2013        | % Change |  |  |
| Passengers                 |            |            |          |                       |             |          |  |  |
| Domestic Enplanements      | 333,199    | 317,161    | 5.06%    | 2,666,677             | 2,597,062   | 2.68%    |  |  |
| Domestic Deplanements      | 342,190    | 328,251    | 4.25%    | 2,660,129             | 2,615,605   | 1.70%    |  |  |
| Total Domestic Passengers  | 675,389    | 645,412    | 4.64%    | 5,326,806             | 5,212,667   | 2.19%    |  |  |
| Int'l Enplanements         | 21,865     | 22,952     | -4.74%   | 152,965               | 161,094     | -5.05%   |  |  |
| Int'l Deplanements         | 21,631     | 21,994     | -1.65%   | 141,755               | 152,545     | -7.07%   |  |  |
| Total Int'l Passengers     | 43,496     | 44,946     | -3.23%   | 294,720               | 313,639     | -6.03%   |  |  |
| Grand Total All Passengers | 718,885    | 690,358    | 4.13%    | 5,621,526             | 5,526,306   | 1.72%    |  |  |
| Air Cargo (in Pounds)      |            |            | <u> </u> |                       |             |          |  |  |
| Domestic Freight Enplaned  | 5,623,317  | 5,470,429  | 2.79%    | 43,718,963            | 41,034,650  | 6.54%    |  |  |
| Domestic Freight Deplaned  | 7,473,509  | 7,625,795  | -2.00%   | 57,938,465            | 59,668,243  | -2.90%   |  |  |
| Total Domestic Freight     | 13,096,826 | 13,096,224 | 0.00%    | 101,657,428           | 100,702,893 | 0.95%    |  |  |
| Int'l Freight Enplaned     | 498,869    | 613,858    | -18.73%  | 4,182,359             | 5,257,103   | -20.44%  |  |  |
| Int'l Freight Deplaned     | 129,812    | 206,613    | -37.17%  | 1,388,311             | 1,760,501   | -21.14%  |  |  |
| Total Int'l Freight        | 628,681    | 820,471    | -23.38%  | 5,570,670             | 7,017,604   | -20.62%  |  |  |
| Total Freight              | 13,725,507 | 13,916,695 | -1.37%   | 107,228,098           | 107,720,497 | -0.46%   |  |  |
| Mail Enplaned              | 3,082,789  | 2,946,655  | 4.62%    | 23,960,645            | 21,821,943  | 9.80%    |  |  |
| Mail Deplaned              | 2,703,165  | 2,960,729  | -8.70%   | 21,492,834            | 24,013,471  | -10.50%  |  |  |
| Total Mail                 | 5,785,954  | 5,907,384  | -2.06%   | 45,453,479            | 45,835,414  | -0.83%   |  |  |
| Grand Total All Air Cargo  | 19,511,461 | 19,824,079 | -1.58%   | 152,681,577           | 153,555,911 | -0.57%   |  |  |