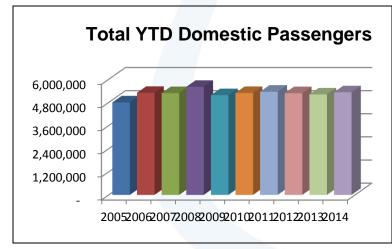

### SAT Total August 2014 Passenger Numbers were up 4.13% over August 2013 Year-to-Date through August, Passengers Increased 1.72% Over Same Period in 2013

For the month of August 2014, total domestic and international passengers (718,885) increased 4.13% over the same month in 2013. For the calendar year through August 2014, the total enplaned and deplaned passenger numbers (5,621,526) increased 1.72% when compared the same period in 2013. For the year-to-date, the total domestic passenger count (5,326,806) was up 2.19% while the international passenger count (294,720) was down 6%.

# San Antonio International Airport Passenger & Air Cargo Activity Summary Report

|                            | August     |            |          | Calendar Year-to-Date |             |          |  |  |
|----------------------------|------------|------------|----------|-----------------------|-------------|----------|--|--|
|                            | 2014       | 2013       | % Change | 2014                  | 2013        | % Change |  |  |
| Passengers                 |            |            |          |                       |             |          |  |  |
| Domestic Enplanements      | 333,199    | 317,161    | 5.06%    | 2,666,677             | 2,597,062   | 2.68%    |  |  |
| Domestic Deplanements      | 342,190    | 328,251    | 4.25%    | 2,660,129             | 2,615,605   | 1.70%    |  |  |
| Total Domestic Passengers  | 675,389    | 645,412    | 4.64%    | 5,326,806             | 5,212,667   | 2.19%    |  |  |
| Int'l Enplanements         | 21,865     | 22,952     | -4.74%   | 152,965               | 161,094     | -5.05%   |  |  |
| Int'l Deplanements         | 21,631     | 21,994     | -1.65%   | 141,755               | 152,545     | -7.07%   |  |  |
| Total Int'l Passengers     | 43,496     | 44,946     | -3.23%   | 294,720               | 313,639     | -6.03%   |  |  |
| Grand Total All Passengers | 718,885    | 690,358    | 4.13%    | 5,621,526             | 5,526,306   | 1.72%    |  |  |
| Air Cargo (in Pounds)      |            |            | <u> </u> |                       |             |          |  |  |
| Domestic Freight Enplaned  | 5,623,317  | 5,470,429  | 2.79%    | 43,718,963            | 41,034,650  | 6.54%    |  |  |
| Domestic Freight Deplaned  | 7,473,509  | 7,625,795  | -2.00%   | 57,938,465            | 59,668,243  | -2.90%   |  |  |
| Total Domestic Freight     | 13,096,826 | 13,096,224 | 0.00%    | 101,657,428           | 100,702,893 | 0.95%    |  |  |
| Int'l Freight Enplaned     | 498,869    | 613,858    | -18.73%  | 4,182,359             | 5,257,103   | -20.44%  |  |  |
| Int'l Freight Deplaned     | 129,812    | 206,613    | -37.17%  | 1,388,311             | 1,760,501   | -21.14%  |  |  |
| Total Int'l Freight        | 628,681    | 820,471    | -23.38%  | 5,570,670             | 7,017,604   | -20.62%  |  |  |
| Total Freight              | 13,725,507 | 13,916,695 | -1.37%   | 107,228,098           | 107,720,497 | -0.46%   |  |  |
| Mail Enplaned              | 3,082,789  | 2,946,655  | 4.62%    | 23,960,645            | 21,821,943  | 9.80%    |  |  |
| Mail Deplaned              | 2,703,165  | 2,960,729  | -8.70%   | 21,492,834            | 24,013,471  | -10.50%  |  |  |
| Total Mail                 | 5,785,954  | 5,907,384  | -2.06%   | 45,453,479            | 45,835,414  | -0.83%   |  |  |
| Grand Total All Air Cargo  | 19,511,461 | 19,824,079 | -1.58%   | 152,681,577           | 153,555,911 | -0.57%   |  |  |