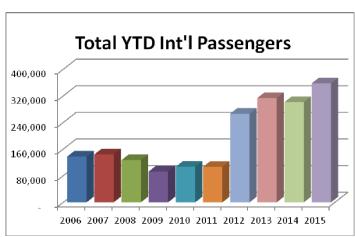

#### Total YTD Passenger Traffic Through August 2015 Increased 1% Compared to 2014 Total International Passenger Count was Up 19% Over the Same YTD 2014 Period

The total SAT Year-to-date (YTD) passenger count (5,684,819) through August 2015 increased 1.1% compared to the same period in 2014. For the same 2015 period, the YTD domestic passenger count (5,327,220) increased 0.13% compared to January-August 2014, while the international passenger numbers (357,599) increased 18.7%. For the month of August 2015, the total passenger count (709,237) was down 1.34% compared to August 2014.

## San Antonio International Airport Passenger & Air Cargo Activity Summary Report

|                            | August     |            |          | Calendar Year-to-Date |             |          |  |  |
|----------------------------|------------|------------|----------|-----------------------|-------------|----------|--|--|
|                            | 2015       | 2014       | % Change | 2015                  | 2014        | % Change |  |  |
| Passengers                 |            |            |          |                       |             |          |  |  |
| Domestic Enplanements      | 324,854    | 332,248    | -2.23%   | 2,660,498             | 2,663,344   | -0.11%   |  |  |
| Domestic Deplanements      | 337,508    | 341,390    | -1.14%   | 2,666,722             | 2,656,821   | 0.37%    |  |  |
| Total Domestic Passengers  | 662,362    | 673,638    | -1.67%   | 5,327,220             | 5,320,165   | 0.139    |  |  |
| Int'l Enplanements         | 23,641     | 22,816     | 3.62%    | 181,629               | 156,298     | 16.21%   |  |  |
| Int'l Deplanements         | 23,234     | 22,431     | 3.58%    | 175,970               | 145,063     | 21,31%   |  |  |
| Total Int'l Passengers     | 46,875     | 45,247     | 3.60%    | 357,599               | 301,361     | 18.669   |  |  |
| Grand Total All Passengers | 709,237    | 718,885    | -1.34%   | 5,684,819             | 5,621,526   | 1.139    |  |  |
| Air Cargo (in Pounds)      | T          |            |          |                       |             |          |  |  |
| Domestic Freight Enplaned  | 5,342,914  | 5,623,317  | -4.99%   | 42,800,595            | 43,718,963  | -2.10%   |  |  |
| Domestic Freight Deplaned  | 6,731,811  | 7,473,509  | -9.92%   | 56,212,163            | 57,938,465  | -2.98%   |  |  |
| Total Domestic Freight     | 12,074,725 | 13,096,826 | -7.80%   | 99,012,758            | 101,657,428 | -2.60%   |  |  |
| Int'l Freight Enplaned     | 516,199    | 498,869    | 3.47%    | 4,284,704             | 4,182,359   | 2.45%    |  |  |
| Int'l Freight Deplaned     | 238,139    | 129,812    | 83.45%   | 1,673,306             | 1,388,311   | 20.53%   |  |  |
| Total Int'l Freight        | 754,338    | 628,681    | 19.99%   | 5,958,010             | 5,570,670   | 6.95%    |  |  |
| Total Freight              | 12,829,063 | 13,725,507 | -6.53%   | 104,970,768           | 107,228,098 | -2.119   |  |  |
| Mail Enplaned              | 3,027,378  | 3,082,789  | -1.80%   | 23,483,032            | 23,960,645  | -1.99%   |  |  |
| Mail Deplaned              | 3,058,197  | 2,703,165  | 13.13%   | 23,204,470            | 21,492,834  | 7.96%    |  |  |
| Total Mail                 | 6,085,575  | 5,785,954  | 5.18%    | 46,687,502            | 45,453,479  | 2.71%    |  |  |
| Grand Total All Air Cargo  | 18,914,638 | 19,511,461 | -3.06%   | 151,658,270           | 152,681,577 | -0.67%   |  |  |