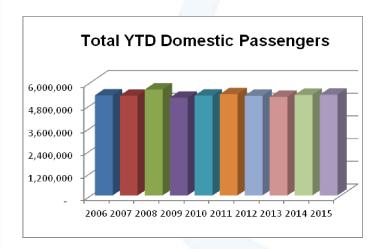

#### Total YTD Passenger Traffic Through August 2015 Increased 1% Compared to 2014 Total International Passenger Count was Up 19% Over the Same YTD 2014 Period

The total SAT Year-to-date (YTD) passenger count (5,684,819) through August 2015 increased 1.1% compared to the same period in 2014. For the same 2015 period, the YTD domestic passenger count (5,327,220) increased 0.13% compared to January-August 2014, while the international passenger numbers (357,599) increased 18.7%. For the month of August 2015, the total passenger count (709,237) was down 1.34% compared to August 2014.

## San Antonio International Airport Passenger & Air Cargo Activity Summary Report

|                            | August     |            |          | Calendar Year-to-Date |             |          |  |  |
|----------------------------|------------|------------|----------|-----------------------|-------------|----------|--|--|
|                            | 2015       | 2014       | % Change | 2015                  | 2014        | % Change |  |  |
| Passengers                 |            |            |          |                       |             |          |  |  |
| Domestic Enplanements      | 324,854    | 332,248    | -2.23%   | 2,660,498             | 2,663,344   | -0.11%   |  |  |
| Domestic Deplanements      | 337,508    | 341,390    | -1.14%   | 2,666,722             | 2,656,821   | 0.37%    |  |  |
| Total Domestic Passengers  | 662,362    | 673,638    | -1.67%   | 5,327,220             | 5,320,165   | 0.139    |  |  |
| Int'l Enplanements         | 23,641     | 22,816     | 3.62%    | 181,629               | 156,298     | 16.21%   |  |  |
| Int'l Deplanements         | 23,234     | 22,431     | 3.58%    | 175,970               | 145,063     | 21,31%   |  |  |
| Total Int'l Passengers     | 46,875     | 45,247     | 3.60%    | 357,599               | 301,361     | 18.669   |  |  |
| Grand Total All Passengers | 709,237    | 718,885    | -1.34%   | 5,684,819             | 5,621,526   | 1.139    |  |  |
| Air Cargo (in Pounds)      | T          |            |          |                       |             |          |  |  |
| Domestic Freight Enplaned  | 5,342,914  | 5,623,317  | -4.99%   | 42,800,595            | 43,718,963  | -2.10%   |  |  |
| Domestic Freight Deplaned  | 6,731,811  | 7,473,509  | -9.92%   | 56,212,163            | 57,938,465  | -2.98%   |  |  |
| Total Domestic Freight     | 12,074,725 | 13,096,826 | -7.80%   | 99,012,758            | 101,657,428 | -2.60%   |  |  |
| Int'l Freight Enplaned     | 516,199    | 498,869    | 3.47%    | 4,284,704             | 4,182,359   | 2.45%    |  |  |
| Int'l Freight Deplaned     | 238,139    | 129,812    | 83.45%   | 1,673,306             | 1,388,311   | 20.53%   |  |  |
| Total Int'l Freight        | 754,338    | 628,681    | 19.99%   | 5,958,010             | 5,570,670   | 6.95%    |  |  |
| Total Freight              | 12,829,063 | 13,725,507 | -6.53%   | 104,970,768           | 107,228,098 | -2.119   |  |  |
| Mail Enplaned              | 3,027,378  | 3,082,789  | -1.80%   | 23,483,032            | 23,960,645  | -1.99%   |  |  |
| Mail Deplaned              | 3,058,197  | 2,703,165  | 13.13%   | 23,204,470            | 21,492,834  | 7.96%    |  |  |
| Total Mail                 | 6,085,575  | 5,785,954  | 5.18%    | 46,687,502            | 45,453,479  | 2.71%    |  |  |
| Grand Total All Air Cargo  | 18,914,638 | 19,511,461 | -3.06%   | 151,658,270           | 152,681,577 | -0.67%   |  |  |