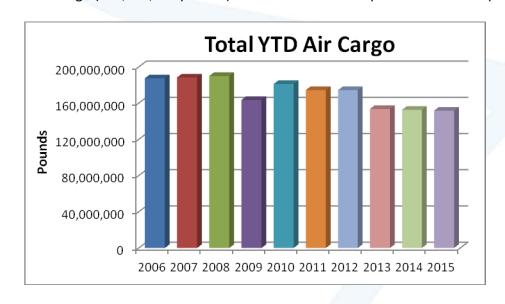

January-August 2015 total air cargo (151,658,270 pounds) decreased 0.67% compared to the same period in 2014.

CITY OF SAN ANTONIO AVIATION DEPARTMENT 9800 Airport Blvd. San Antonio, TX 78216 | Phone 210.207.SAIA (7242) | Fax 210.207.3500

## San Antonio International Airport Passenger & Air Cargo Activity Summary Report

|                            | August     |            |          | Calendar Year-to-Date |             |          |  |  |
|----------------------------|------------|------------|----------|-----------------------|-------------|----------|--|--|
|                            | 2015       | 2014       | % Change | 2015                  | 2014        | % Change |  |  |
| Passengers                 |            |            |          |                       |             |          |  |  |
| Domestic Enplanements      | 324,854    | 332,248    | -2.23%   | 2,660,498             | 2,663,344   | -0.11%   |  |  |
| Domestic Deplanements      | 337,508    | 341,390    | -1.14%   | 2,666,722             | 2,656,821   | 0.37%    |  |  |
| Total Domestic Passengers  | 662,362    | 673,638    | -1.67%   | 5,327,220             | 5,320,165   | 0.139    |  |  |
| Int'l Enplanements         | 23,641     | 22,816     | 3.62%    | 181,629               | 156,298     | 16.21%   |  |  |
| Int'l Deplanements         | 23,234     | 22,431     | 3.58%    | 175,970               | 145,063     | 21,31%   |  |  |
| Total Int'l Passengers     | 46,875     | 45,247     | 3.60%    | 357,599               | 301,361     | 18.669   |  |  |
| Grand Total All Passengers | 709,237    | 718,885    | -1.34%   | 5,684,819             | 5,621,526   | 1.139    |  |  |
| Air Cargo (in Pounds)      | T          |            |          |                       |             |          |  |  |
| Domestic Freight Enplaned  | 5,342,914  | 5,623,317  | -4.99%   | 42,800,595            | 43,718,963  | -2.10%   |  |  |
| Domestic Freight Deplaned  | 6,731,811  | 7,473,509  | -9.92%   | 56,212,163            | 57,938,465  | -2.98%   |  |  |
| Total Domestic Freight     | 12,074,725 | 13,096,826 | -7.80%   | 99,012,758            | 101,657,428 | -2.60%   |  |  |
| Int'l Freight Enplaned     | 516,199    | 498,869    | 3.47%    | 4,284,704             | 4,182,359   | 2.45%    |  |  |
| Int'l Freight Deplaned     | 238,139    | 129,812    | 83.45%   | 1,673,306             | 1,388,311   | 20.53%   |  |  |
| Total Int'l Freight        | 754,338    | 628,681    | 19.99%   | 5,958,010             | 5,570,670   | 6.95%    |  |  |
| Total Freight              | 12,829,063 | 13,725,507 | -6.53%   | 104,970,768           | 107,228,098 | -2.119   |  |  |
| Mail Enplaned              | 3,027,378  | 3,082,789  | -1.80%   | 23,483,032            | 23,960,645  | -1.99%   |  |  |
| Mail Deplaned              | 3,058,197  | 2,703,165  | 13.13%   | 23,204,470            | 21,492,834  | 7.96%    |  |  |
| Total Mail                 | 6,085,575  | 5,785,954  | 5.18%    | 46,687,502            | 45,453,479  | 2.71%    |  |  |
| Grand Total All Air Cargo  | 18,914,638 | 19,511,461 | -3.06%   | 151,658,270           | 152,681,577 | -0.67%   |  |  |