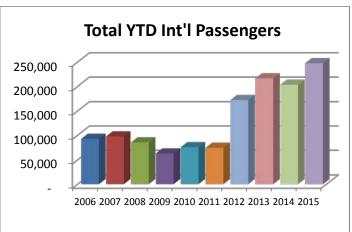

### Total International Passenger Count was Up 21% Over the Same YTD 2014 Period

Year-to-date (YTD) total passenger count (4,975,582) for the first seven months in 2015 was up 1.5% compared to the same seven-month period in 2014. For the same period, 2015 YTD domestic passenger count (4,664,858) increased 0.4% compared to January-July 2014, while the international passenger numbers (310,724) increased 21.3%. For the month of July 2015, the total passenger count (809,653) was down 1.0% compared to July 2014.

### San Antonio International Airport Passenger & Air Cargo Activity Summary Report

|                            | July       |            |          | Calendar Year-to-Date |             |          |  |  |
|----------------------------|------------|------------|----------|-----------------------|-------------|----------|--|--|
|                            | 2015       | 2014       | % Change | 2015                  | 2014        | % Change |  |  |
| Passengers                 |            |            |          |                       |             |          |  |  |
| Domestic Enplanements      | 375,068    | 383,109    | -2.10%   | 2,335,644             | 2,331,096   | 0.20%    |  |  |
| Domestic Deplanements      | 371,300    | 381,698    | -2.72%   | 2,329,214             | 2,315,431   | 0.60%    |  |  |
| Total Domestic Passengers  | 746,368    | 764,807    | -2.41%   | 4,664,858             | 4,646,527   | 0.39%    |  |  |
| Int'l Enplanements         | 31,291     | 26,446     | 18.32%   | 157,988               | 133,482     | 18.36%   |  |  |
| Int'l Deplanements         | 31,994     | 26,487     | 20.79%   | 152,736               | 122,632     | 24.55%   |  |  |
| Total Int'l Passengers     | 63,285     | 52,933     | 19.56%   | 310,724               | 256,114     | 21.32%   |  |  |
| Grand Total All Passengers | 809,653    | 817,740    | -0.99%   | 4,975,582             | 4,902,641   | 1.49%    |  |  |
| Air Cargo (in Pounds)      | 1          |            | T        |                       |             |          |  |  |
| Domestic Freight Enplaned  | 5,421,398  | 5,887,253  | -7.91%   | 37,457,681            | 38,095,646  | -1.67%   |  |  |
| Domestic Freight Deplaned  | 6,976,308  | 7,378,837  | -5.46%   | 49,480,352            | 50,464,956  | -1,95%   |  |  |
| Total Domestic Freight     | 12,397,706 | 13,266,090 | -6.55%   | 86,938,033            | 88,560,602  | -1.83%   |  |  |
| Int'l Freight Enplaned     | 467,721    | 446,216    | 4.82%    | 3,768,505             | 3,683,490   | 2,31%    |  |  |
| Int'l Freight Deplaned     | 226,850    | 213,444    | 6.28%    | 1,435,167             | 1,258,499   | 14.04%   |  |  |
| Total Int'l Freight        | 694,571    | 659,660    | 5.29%    | 5,203,672             | 4,941,989   | 5.30%    |  |  |
| Total Freight              | 13,092,277 | 13,925,750 | -5.99%   | 92,141,705            | 93,502,591  | -1.46%   |  |  |
| Mail Enplaned              | 2,987,727  | 3,201,797  | -6.69%   | 20,455,654            | 20,877,856  | -2.02%   |  |  |
| Mail Deplaned              | 3,014,112  | 2,676,742  | 12.60%   | 20,146,278            | 18,789,669  | 7.22%    |  |  |
| Total Mail                 | 6,001,839  | 5,878,539  | 2.10%    | 40,601,932            | 39,667,525  | 2.36%    |  |  |
| Grand Total All Air Cargo  | 19,094,116 | 19,804,289 | -3.59%   | 132,743,637           | 133,170,116 | -0.32%   |  |  |