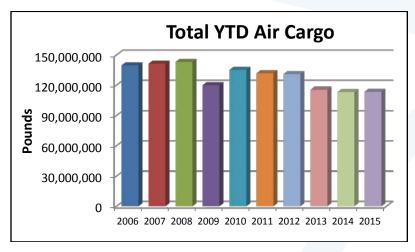

January-July 2015 total air cargo (132,743,637 pounds) decreased 0.32% compared to the same period in 2014.

CITY OF SAN ANTONIO AVIATION DEPARTMENT 9800 Airport Blvd. San Antonio, TX 78216 | Phone 210.207.SAIA (7242) | Fax 210.207.3500

### San Antonio International Airport Passenger & Air Cargo Activity Summary Report

|                            | July       |            |          | Calendar Year-to-Date |             |          |  |  |
|----------------------------|------------|------------|----------|-----------------------|-------------|----------|--|--|
|                            | 2015       | 2014       | % Change | 2015                  | 2014        | % Change |  |  |
| Passengers                 |            |            |          |                       |             |          |  |  |
| Domestic Enplanements      | 375,068    | 383,109    | -2.10%   | 2,335,644             | 2,331,096   | 0.20%    |  |  |
| Domestic Deplanements      | 371,300    | 381,698    | -2.72%   | 2,329,214             | 2,315,431   | 0.60%    |  |  |
| Total Domestic Passengers  | 746,368    | 764,807    | -2.41%   | 4,664,858             | 4,646,527   | 0.39%    |  |  |
| Int'l Enplanements         | 31,291     | 26,446     | 18.32%   | 157,988               | 133,482     | 18.36%   |  |  |
| Int'l Deplanements         | 31,994     | 26,487     | 20.79%   | 152,736               | 122,632     | 24.55%   |  |  |
| Total Int'l Passengers     | 63,285     | 52,933     | 19.56%   | 310,724               | 256,114     | 21.32%   |  |  |
| Grand Total All Passengers | 809,653    | 817,740    | -0.99%   | 4,975,582             | 4,902,641   | 1.49%    |  |  |
| Air Cargo (in Pounds)      | 1          |            | T        |                       |             |          |  |  |
| Domestic Freight Enplaned  | 5,421,398  | 5,887,253  | -7.91%   | 37,457,681            | 38,095,646  | -1.67%   |  |  |
| Domestic Freight Deplaned  | 6,976,308  | 7,378,837  | -5.46%   | 49,480,352            | 50,464,956  | -1,95%   |  |  |
| Total Domestic Freight     | 12,397,706 | 13,266,090 | -6.55%   | 86,938,033            | 88,560,602  | -1.83%   |  |  |
| Int'l Freight Enplaned     | 467,721    | 446,216    | 4.82%    | 3,768,505             | 3,683,490   | 2,31%    |  |  |
| Int'l Freight Deplaned     | 226,850    | 213,444    | 6.28%    | 1,435,167             | 1,258,499   | 14.04%   |  |  |
| Total Int'l Freight        | 694,571    | 659,660    | 5.29%    | 5,203,672             | 4,941,989   | 5.30%    |  |  |
| Total Freight              | 13,092,277 | 13,925,750 | -5.99%   | 92,141,705            | 93,502,591  | -1.46%   |  |  |
| Mail Enplaned              | 2,987,727  | 3,201,797  | -6.69%   | 20,455,654            | 20,877,856  | -2.02%   |  |  |
| Mail Deplaned              | 3,014,112  | 2,676,742  | 12.60%   | 20,146,278            | 18,789,669  | 7.22%    |  |  |
| Total Mail                 | 6,001,839  | 5,878,539  | 2.10%    | 40,601,932            | 39,667,525  | 2.36%    |  |  |
| Grand Total All Air Cargo  | 19,094,116 | 19,804,289 | -3.59%   | 132,743,637           | 133,170,116 | -0.32%   |  |  |