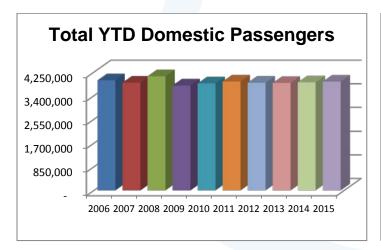

### Total International Passenger Count was Up 21% Over the Same YTD 2014 Period

Year-to-date (YTD) total passenger count (4,975,582) for the first seven months in 2015 was up 1.5% compared to the same seven-month period in 2014. For the same period, 2015 YTD domestic passenger count (4,664,858) increased 0.4% compared to January-July 2014, while the international passenger numbers (310,724) increased 21.3%. For the month of July 2015, the total passenger count (809,653) was down 1.0% compared to July 2014.

### San Antonio International Airport Passenger & Air Cargo Activity Summary Report

|                            | July       |            |          | Calendar Year-to-Date |             |          |  |  |
|----------------------------|------------|------------|----------|-----------------------|-------------|----------|--|--|
|                            | 2015       | 2014       | % Change | 2015                  | 2014        | % Change |  |  |
| Passengers                 |            |            |          |                       |             |          |  |  |
| Domestic Enplanements      | 375,068    | 383,109    | -2.10%   | 2,335,644             | 2,331,096   | 0.20%    |  |  |
| Domestic Deplanements      | 371,300    | 381,698    | -2.72%   | 2,329,214             | 2,315,431   | 0.60%    |  |  |
| Total Domestic Passengers  | 746,368    | 764,807    | -2.41%   | 4,664,858             | 4,646,527   | 0.39%    |  |  |
| Int'l Enplanements         | 31,291     | 26,446     | 18.32%   | 157,988               | 133,482     | 18.36%   |  |  |
| Int'l Deplanements         | 31,994     | 26,487     | 20.79%   | 152,736               | 122,632     | 24.55%   |  |  |
| Total Int'l Passengers     | 63,285     | 52,933     | 19.56%   | 310,724               | 256,114     | 21.32%   |  |  |
| Grand Total All Passengers | 809,653    | 817,740    | -0.99%   | 4,975,582             | 4,902,641   | 1.49%    |  |  |
| Air Cargo (in Pounds)      | 1          |            | T        |                       |             |          |  |  |
| Domestic Freight Enplaned  | 5,421,398  | 5,887,253  | -7.91%   | 37,457,681            | 38,095,646  | -1.67%   |  |  |
| Domestic Freight Deplaned  | 6,976,308  | 7,378,837  | -5.46%   | 49,480,352            | 50,464,956  | -1,95%   |  |  |
| Total Domestic Freight     | 12,397,706 | 13,266,090 | -6.55%   | 86,938,033            | 88,560,602  | -1.83%   |  |  |
| Int'l Freight Enplaned     | 467,721    | 446,216    | 4.82%    | 3,768,505             | 3,683,490   | 2,31%    |  |  |
| Int'l Freight Deplaned     | 226,850    | 213,444    | 6.28%    | 1,435,167             | 1,258,499   | 14.04%   |  |  |
| Total Int'l Freight        | 694,571    | 659,660    | 5.29%    | 5,203,672             | 4,941,989   | 5.30%    |  |  |
| Total Freight              | 13,092,277 | 13,925,750 | -5.99%   | 92,141,705            | 93,502,591  | -1.46%   |  |  |
| Mail Enplaned              | 2,987,727  | 3,201,797  | -6.69%   | 20,455,654            | 20,877,856  | -2.02%   |  |  |
| Mail Deplaned              | 3,014,112  | 2,676,742  | 12.60%   | 20,146,278            | 18,789,669  | 7.22%    |  |  |
| Total Mail                 | 6,001,839  | 5,878,539  | 2.10%    | 40,601,932            | 39,667,525  | 2.36%    |  |  |
| Grand Total All Air Cargo  | 19,094,116 | 19,804,289 | -3.59%   | 132,743,637           | 133,170,116 | -0.32%   |  |  |