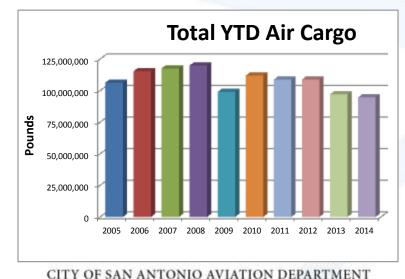

For the month of May 2014, total domestic and international passengers (722,455) were up 1.9% over the same month in 2013.

Total air cargo pounds (94,669,190) for calendar YTD ending May 2014 was down 2.5% when compared to the same five months in 2013.