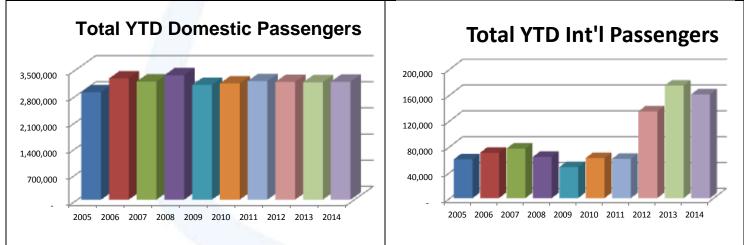

## Calendar YTD Ending May 2014 - Total Passenger Count Compared to 2013 is Unchanged May 2014 Passenger Numbers were up 1.9% over May 2013

**NEWS RELEASE** 

For calendar year-to-date (YTD) through May 2014, the total enplaned and deplaned passenger count (3,314,536) is unchanged when compared the same period in 2013. Looking at a breakdown of the YTD total, the domestic passenger count (3,153,762) was up .45% while the international passenger count (160,774) was down 7.8%.

For the month of May 2014, total domestic and international passengers (722,455) were up 1.9% over the same month in 2013.

Total air cargo pounds (94,669,190) for calendar YTD ending May 2014 was down 2.5% when compared to the same five months in 2013.