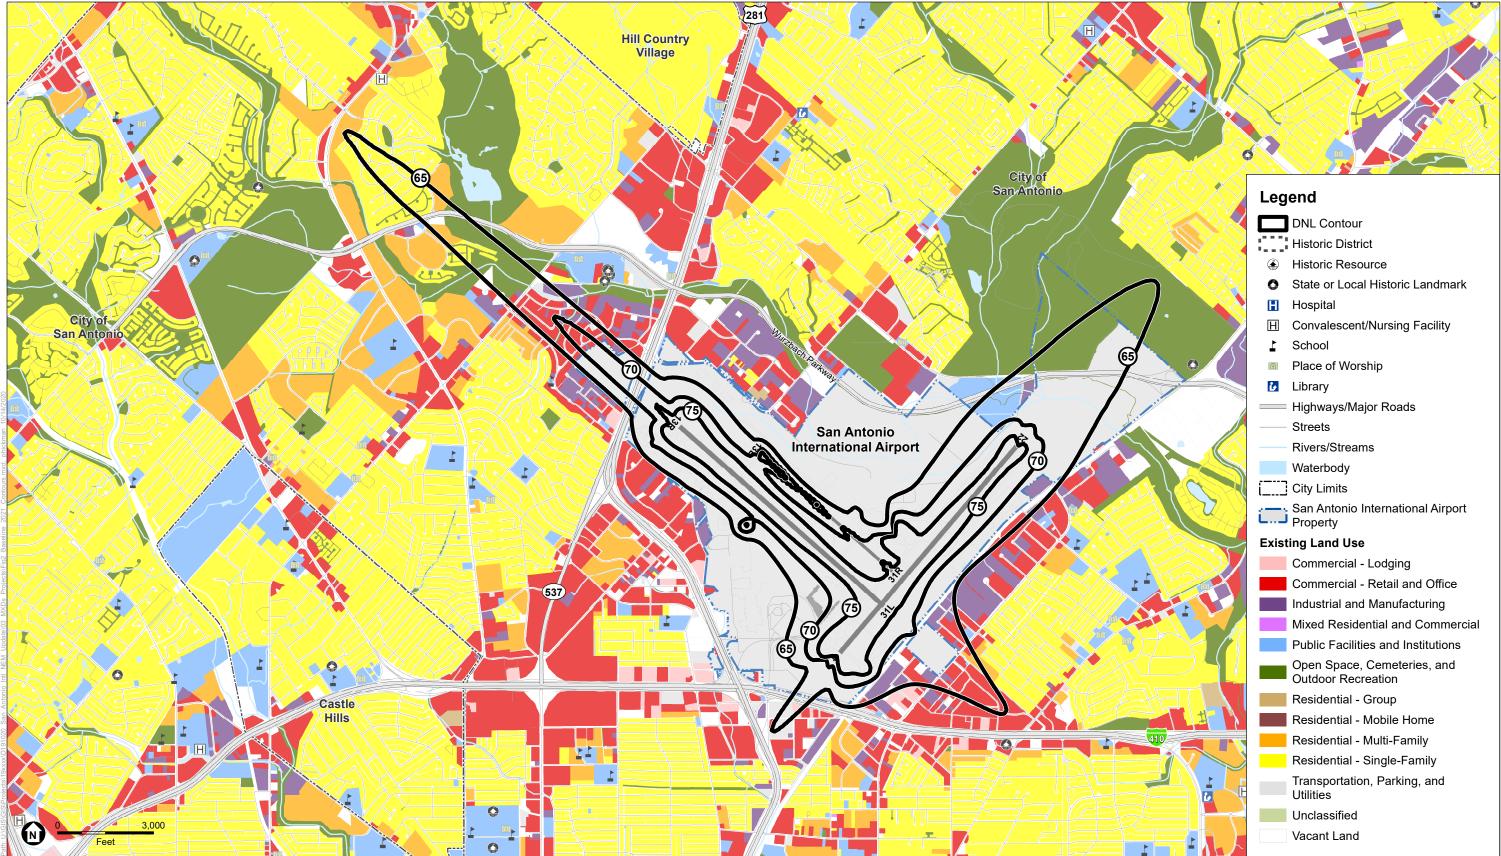

## The draft 2021 Baseline noise contours are for deliberative purposes only, are subject to change, and will not be used to determine eligibility for future noise mitigation efforts

SOURCE: City of San Antonio, 2019 (streets, historic districts, local historic landmarks); County of Bexar, 2019 (schools, libraries, places of worship, hospitals, existing land use); San Antonio River Authority, 2019 (city limits, military installations); US Census Bureau, 2019 (highways); USGS, 2019 (water bodies); National Park Service, 2019 (historic resources).