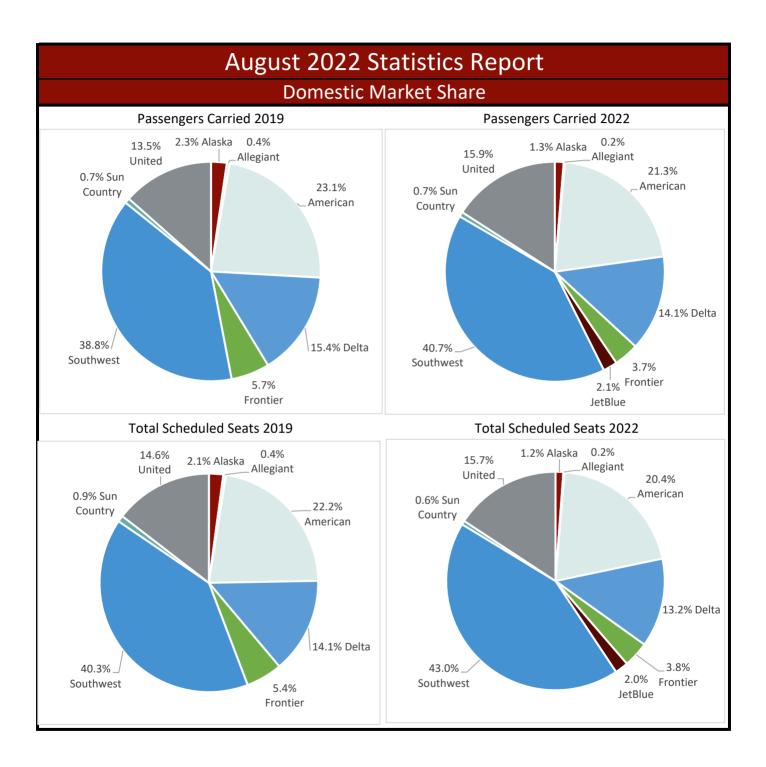

#### **DOMESTIC PASSENGERS**

SAT continues to compare passenger numbers to 2019 levels to better understand and monitor the recovery. Total scheduled domestic capacity, or seats, were at 91.9% of what was flown in August 2019 while domestic passenger numbers reached 90.9% of 2019 levels.

For the second month in a row, United Airlines (UA) flew more passengers this month than they did during the same month pre-pandemic. Multiple factors contributed to this increase in passengers including operating larger aircraft to multiple cities including San Francisco (SFO).

While not above 2019 levels, Southwest (WN) reached 96% of passenger levels seen prepandemic. New nonstops to Oklahoma City (OKC), a significant increase in frequencies to Cancun (CUN), and operating larger aircraft on other routes all contributed to this.

While domestic service levels were still down overall for the carriers operating at SAT in August, the following routes had more capacity this month than in August 2019:

- American Airlines (AA) to Charlotte (CLT) and Miami (MIA)
- Delta Air Lines (DL) to Detroit (DTW), Los Angeles (LAX), Minneapolis-St. Paul (MSP), and Salt Lake City (SLC)
- Frontier Airlines (F9) to Las Vegas (LAS) and Orlando (MCO).
- United Airlines (UA) to Denver (DEN), Newark (EWR), and San Francisco (SFO),
- Southwest (WN) to Atlanta (ATL), Baltimore (BWI), Denver (DEN), Houston (HOU), Nashville (BNA), Orlando (MCO), Phoenix (PHX), and Tampa (TPA).