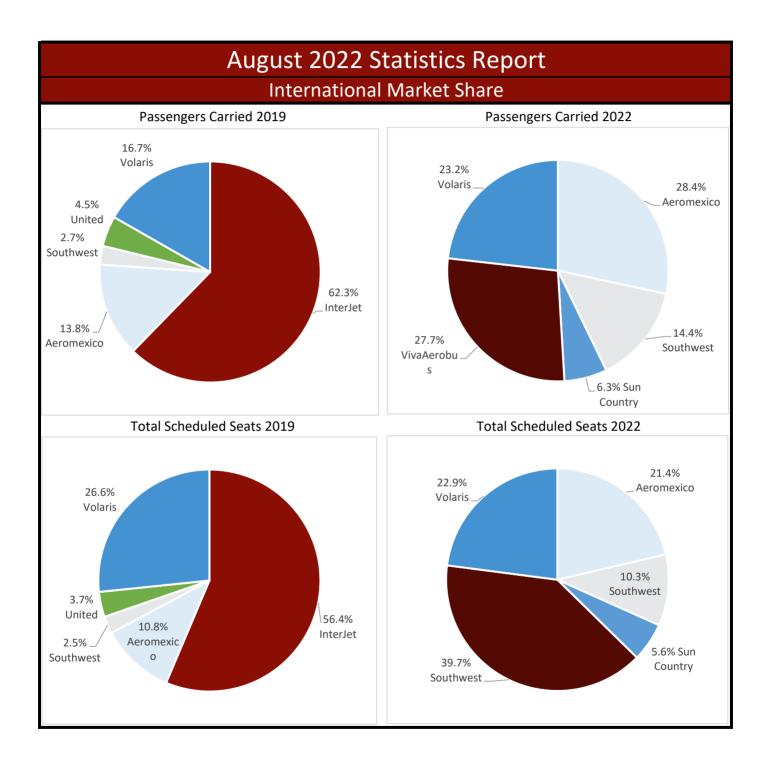

### INTERNATIONAL PASSENGERS

An impressive increase in both international capacity and passengers to and from SAT has helped recovery at the airport. SAT's scheduled international capacity increased by 51.4% when compared to August 2019 while international passenger numbers increased by 33.4%.

All the airlines that operate international service from SAT added significantly more seats to the market than in August 2019. Much of this increase in capacity was a result of pandemic closures to the land border. Since its reopening last fall, demand and capacity has remained higher than pre-pandemic levels at SAT indicating that many travelers have decided to fly rather than drive to and from Mexico. Additional international service to Cancun (CUN) by both Southwest (WN) and Sun Country (SY) also bolstered this growth.

SAT ranked #1 among all U.S. medium-hub airports in terms of total seats to Mexico for August 2022. When looking at all U.S. airports, SAT ranked #12 between Orlando (MCO) and Seattle (SEA). In terms of total international seats, SAT ranked #33 out of all 75 U.S. airports that had international service during August.

When comparing year-over-two-year international capacity changes, the results were based on the following:

- Aeromexico (AM) increasing frequency from daily to three times daily to Mexico City (MEX).
- Southwest (WN) increasing capacity on Cancun (CUN) nonstops.
- Sun Country (SY) beginning nonstop service to Cancun (CUN) in 2021 and increasing frequencies in 2022.
- VivaAerobus (VB) entering the market with nonstop service to Leon/Guanajuato (BJX), Mexico City (MEX), and Monterrey (MTY).
- Volaris (Y4) nearly doubling their frequencies to both Guadalajara (GDL) and Mexico City (MEX).