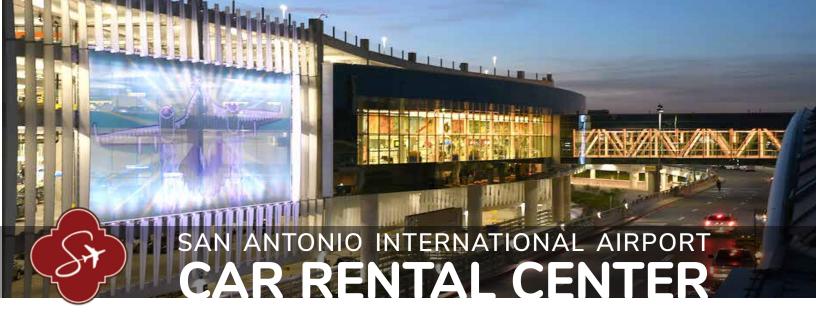

There are several companies to choose from when renting a car at San Antonio International Airport. Car rental counters are located in the lobby of our Car Rental Center. Take the elevator or escalator to the Mezzanine Level in Terminal B and cross the Sky Bridge.

## **On-site**

location with access to the terminals through a Sky Bridge.